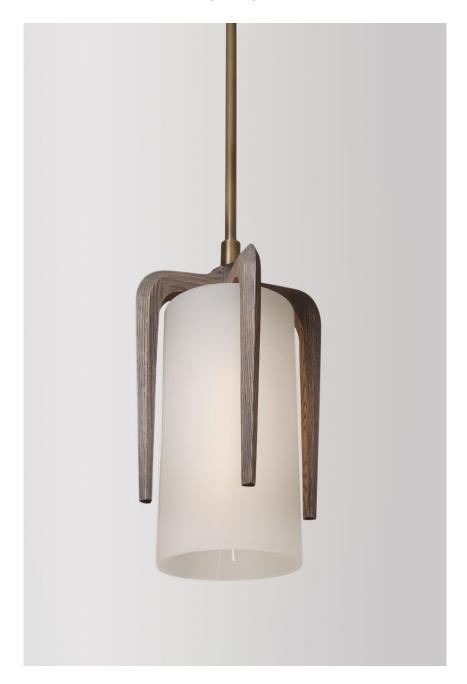

# VICTORIA PENDANT

LIGHT ANTIQUE BRASS WITH DRIFT AND OPAL SEA GLASS

## VICTORIA PENDANT

#### 4047

HEIGHT: 17 1/2" (44.4 CM)

WIDTH: 11 1/2" (WOOD) (29.2 CM)

DEPTH: 11 1/2" (WOOD) (29.2 CM)

GLASS: 15" H X 8" DIA. (38.1 CM H X 20.3 CM DIA.)

STEM: 41" STANDARD\* (104.1 CM)

OAH: 60" STANDARD (152.4 CM)

CEILING CANOPY: 9" H X 4 1/2" DIA. (22.9 CM H X 11.4 CM DIA.)

WEIGHT: 30 LBS.

WIRING: 1 MEDIUM-BASE SOCKET,

60 WATT MAX. EACH