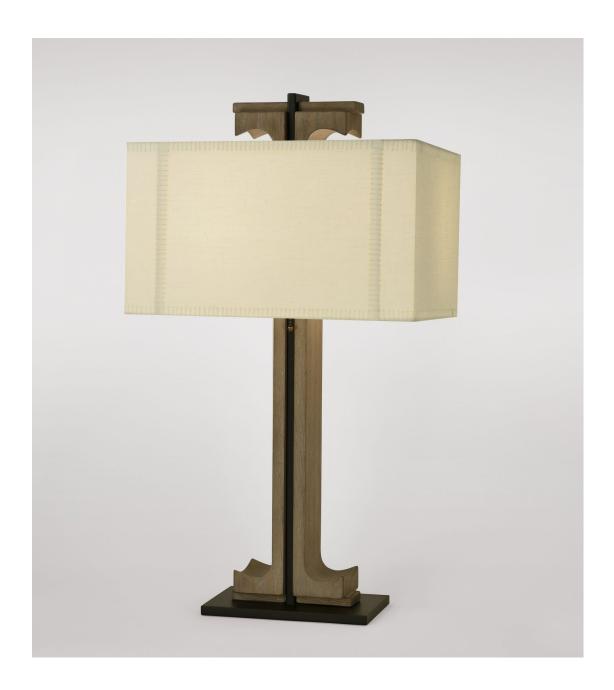

# VIOLA TABLE LAMP

OIL RUBBED BRONZE WITH DRIFT OAK BASE AND WHITE LINEN SHADE

# VIOLA TABLE LAMP

## 6054

HEIGHT: 28 ½" (72.4 CM)

BASE: 16 1/2"H X 6"W X 9 1/2"D (41.9H X 15.2W X 24.1D)

SHADE: 9"H X 12"W X 16"D (22.9H X 30.5W X 40.6D) CM

WIRING: 2 MEDIUM-BASE SOCKETS WITH PULL CHAINS AND IN-LINE HI/LO SWITCH, 60 WATT MAX. EACH

CORD LENGTH: 96" PROVIDED

PLEASE SPECIFY AT TIME OF PURCHASE FOR ADDITIONAL LENGTH (UPCHARGE)

#### **METAL FINISHES**

BRUSHED BRASS
LIGHT ANTIQUE BRASS
DARK ANTIQUE BRASS
BURNISHED BRASS
POLISHED NICKEL
SATIN NICKEL
OIL RUBBED BRONZE
GLOSS WHITE POWDER COAT

### **WOOD FINISHES**

ΠΑΚ

WEATHERED OAK

WHITE WEATHERED OAK

RAIN

DUNE

DRIFT

SHALE

CUSTOM STAIN (UPCHARGE)

\*BASE IS HAND CARVED

### **SHADE OPTIONS**

BLACK SILK PONGEE
MUSHROOM SILK PONGEE
WHITE SILK PONGEE
CREAM LINEN
WHITE LINEN
NATURAL LINEN

fuselighting.com

© COPYRIGHT FUSE LIGHTING. ALL RIGHTS RESERVED.