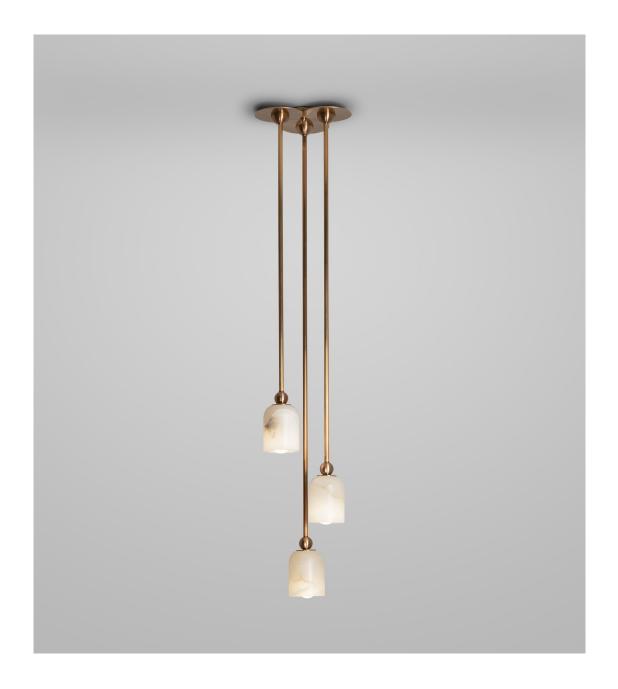

## VENICE TRIPLE PENDANT

BRUSHED BRASS WITH ALABASTER

## VENICE TRIPLE PENDANT

#### 4096

HEIGHT: 23.25" APPROX (59 CM)

DIAMETER: 11.25" (28.6 CM)

OAH: 42" (106.7 CM)

CEILING CANOPY: 11.25" (28.6 CM)

WEIGHT: .20 LBS (9 KG.)

WIRING: 3 CANDELABRA BASE SOCKET, 60-WATT MAX

RECOMMENDED BULB: LED RETROFIT ONLY, MATTE WHITE, DIM TO WARM,