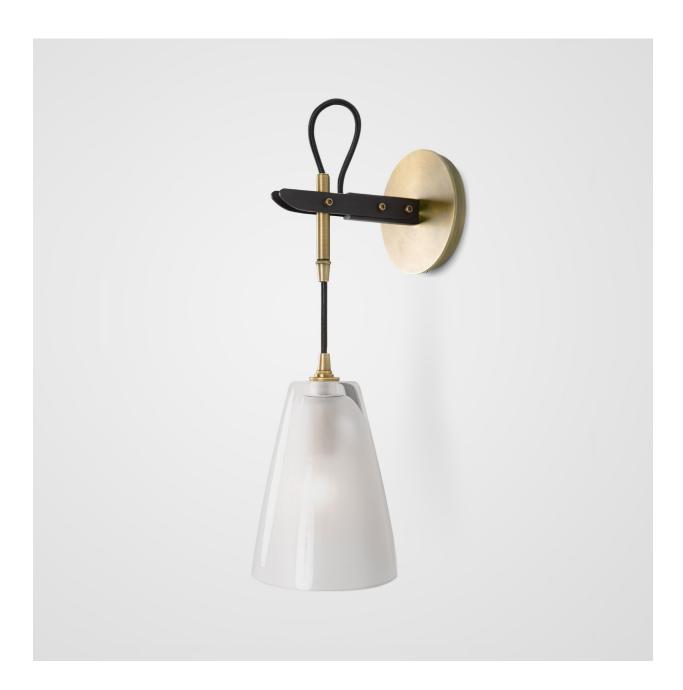

## VAIL SINGLE SCONCE

LIGHT ANTIQUE BRASS WITH PATINATED STEEL AND CLEAR FROSTED GLASS

### VAIL SINGLE SCONCE

#### 1078

HEIGHT: 16"

(40.6 CM)

WIDTH: 5 1/4"

(13.3 CM)

PROJECTION: 8"

(20.3 CM)

WIRING: 1 CANDELABRA BASE

WEIGHT: APPROX 5.5 LBS

SHADE: 5.5" DIA. X 7" H

(15 CM DIA X 17.8 CM H)

SOCKET, 60 WATT MAX. EACH

G-16.5

BACKPLATE: 4 1/4 DIA. (10.8 CM)

RECOMMENDED BULB: CLEAR T6 OR

J-BOX LOCATION: APPROX. 14 1/2" (36.8 CM) FROM BOTTOM OF GLASS

#### **ARM FINISH**

DARK ANTIQUE BRASS
OIL RUBBED BRONZE
MATTE BLACK POWDER COAT
GLOSS WHITE POWDER COAT
PATINATED STEEL

#### **ACCENT FINISHES**

BRUSHED BRASS

LIGHT ANTIQUE BRASS

DARK ANTIQUE BRASS

BURNISHED BRASS

POLISHED NICKEL

SATIN NICKEL

OIL RUBBED BRONZE

GLOSS WHITE POWDER COAT

MATTE BLACK POWDER COAT

PATINATED STEEL

**GLASS OPTIONS** 

COLOR (CHOOSE ONE)

CLEAR

SMOKE

TEXTURE (CHOOSE ONE)

SMOOTH

FROSTED (INSIDE)

NOTE

ALL SHADES ARE HAND-BLOWN AND WILL VARY IN SIZE AND THICKNESS.

FROSTED FINISH WILL LIGHTEN COLOR

4059A

CHANDELIER 21 **5078B** 

VAIL 6 LIGHT CHANDELIER **5078C** 