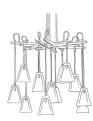

SMOOTH

FROSTED (INSIDE)

NOTE

ALL SHADES ARE HAND-BLOWN AND WILL VARY IN SIZE AND THICKNESS.

FROSTED FINISH WILL LIGHTEN COLOR

4059A

CHANDELIER 21 **5078B** 

VAIL 6 LIGHT CHANDELIER **5078C** 

VAIL 13 LIGHT CHANDELIER **5078D** 

VAIL DOUBLE SCONCE 2078

fuselighting.com

© COPYRIGHT FUSE LIGHTING. ALL RIGHTS RESERVED.