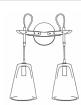

## VAIL SINGLE SCONCE

LIGHT ANTIQUE BRASS WITH PATINATED STEEL AND CLEAR FROSTED GLASS

### VAIL SINGLE SCONCE

#### 1078

HEIGHT: 16"

(40.6 CM)

WIDTH: 5 1/4"

(13.3 CM)

PROJECTION: 8"

(20.3 CM)

WIRING: 1 CANDELABRA BASE

WEIGHT: APPROX 5.5 LBS

SHADE: 5.5" DIA. X 7" H

(15 CM DIA X 17.8 CM H)

SOCKET, 60 WATT MAX. EACH

G-16.5

BACKPLATE: 4 1/4 DIA. (10.8 CM)

RECOMMENDED BULB: CLEAR T6 OR

J-BOX LOCATION: APPROX. 14 1/2" (36.8 CM) FROM BOTTOM OF GLASS