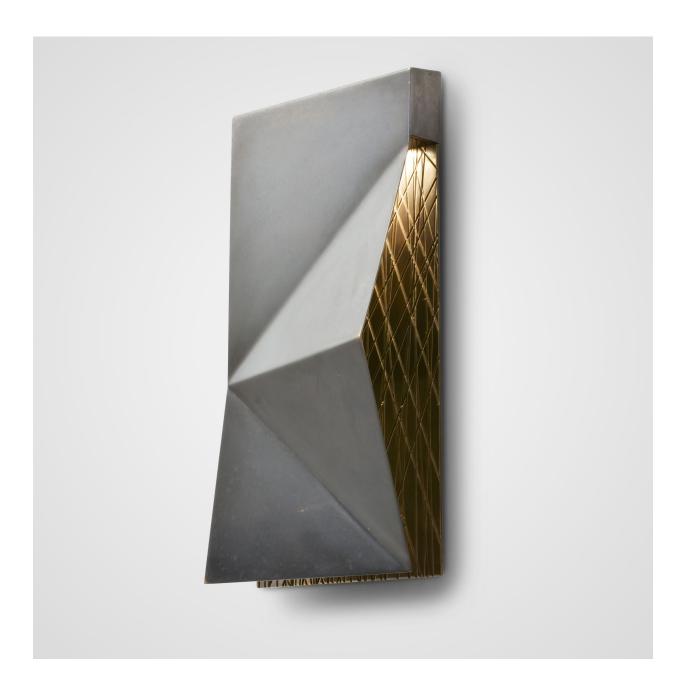

## STOCKHOLM SCONCE

PATINATED BRONZE

## STOCKHOLM SCONCE

### 9087

HEIGHT: 14" (35.5 CM)

WIDTH: 7" (17.8 CM)
PROJECTION: 4" (10.2 CM)

MOUNTING PLATE:

6" X 13" BLINDMOUNT (15.2 X 33 CM) BACKPLATE: 4 1/4 DIA (10.8 CM)

WEIGHT: 7.5 LBS

WIRING: DIMMABLE 4 W LED 2700 K,

90+ CRI

J-BOX LOCATION: APPROX. 7" (17.8CM) FROM TOP OF FIXTURE

ADA COMPLIANT

#### **METAL FINISHES**

PATINATED BRONZE
BRUSHED BRASS
LIGHT ANTIQUE BRASS
DARK ANTIQUE BRASS
MATTE BRASS
POLISHED NICKEL
SATIN NICKEL
OIL RUBBED BRONZE
GLOSS WHITE POWDER COAT
MATTE BLACK POWDER COAT
PATINATED STEEL