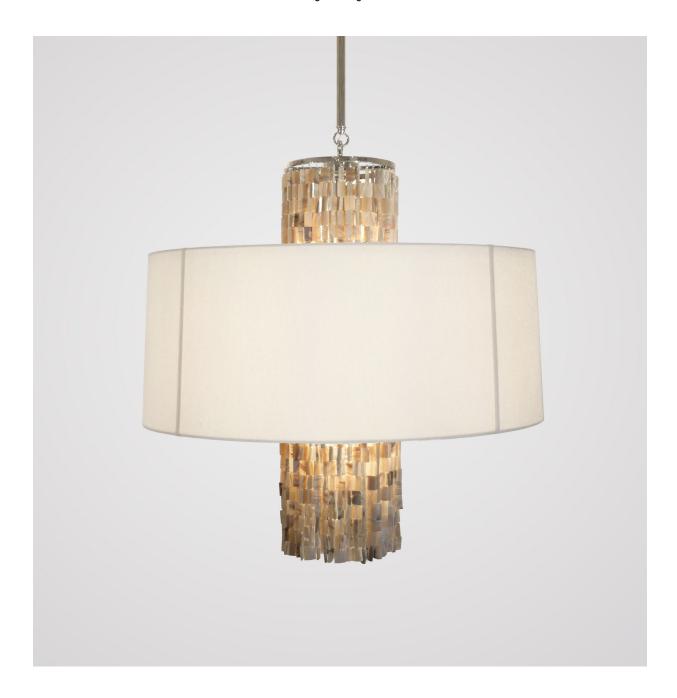

# RAMONA CHANDELIER

SATIN NICKEL WITH STRIPED AGATE AND WHITE SILK PONGEE SHADE

### RAMONA **CHANDELIER**

#### 5009

HEIGHT: 35"

(88.9 CM)

DIAMETER: 31"

(78.7 CM)

STEM: 24"

(61.0 CM)

OAH: 59"

(149.9 CM)

SHADE: 14"H X 31" DIA. (35.6H X 78.7 DIA.)

GEMS: 35"H X 9" DIA (88.9H X 22.9" DIA)

CEILING CANOPY: 6" DIA.

WEIGHT: APPROX. 70 LBS.

WIRING: 4 CANDELABRA-BASE SOCKETS, 60 WATT MAX EACH; 4 MEDIUM-BASE SOCKETS, 60 WATT MAX. EACH

#### RECOMMENDED BULBS:

- FOUR 25 WATT CLEAR CA
- THREE 40 WATT FROSTED A
- ONE 25 WATT CLEAR GLOBE

#### **METAL FINISHES**

BRUSHED BRASS

LIGHT ANTIQUE BRASS

DARK ANTIQUE BRASS

**BURNISHED BRASS** 

POLISHED BRASS

MATTE BRASS

POLISHED NICKEL

SATIN NICKEL

OIL RUBBED BRONZE

GLOSS WHITE POWDER COAT

MATTE BLACK POWDER COAT

PATINATED STEEL

#### SHADE OPTIONS

BLACK SILK PONGEE

MUSHROOM SILK PONGEE

WHITE SILK PONGEE

CREAM LINEN

WHITE LINEN

NATURAL LINEN

#### **GEM OPTIONS**

CARNELIAN CHIPS

CITRINE CHIPS

FROSTED ROCK CRYSTAL CHIPS

SMOKY TOPAZ CHIPS

ROUND RED AGATE

SMALL CITRINE NUGGETS

SMALL CLEAR ROCK CRYSTAL

SMALL CARNELIAN RECTANGLE

CARNELIAN NUGGETS

LARGE CARNELIAN RECTANGLE

LARGE CITRINE NUGGETS

LARGE CLEAR ROCK CRYSTAL

LARGE FROSTED ROCK CRYSTAL

MARINE GLASS

STRIPED AGATE