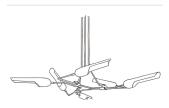

## PARIS 2-LIGHT PENDANT

GLOSS WHITE POWDER COAT WITH POLISHED NICKEL ACCENTS

### PARIS 2-LIGHT PENDANT

#### 4061B

SHADES: 20" LONG X 4" DIA

(50.8 X10.2 CM)

CEILING CANOPY: 10 DIA.

OAH: 42" STANDARD (106.7 CM)

(25.4 CM)

WEIGHT: APPROX. 20 LBS.

WIRING: 2 MEDIUM BASE SOCKETS 60

WATT MAX. EACH

RECOMMENDED BULB: 40 WATT G-25

WHITE

BURNISHED BRASS
POLISHED NICKEL
SATIN NICKEL

GLOSS WHITE POWDER COAT MATTE BLACK POWDER COAT

PATINATED STEEL