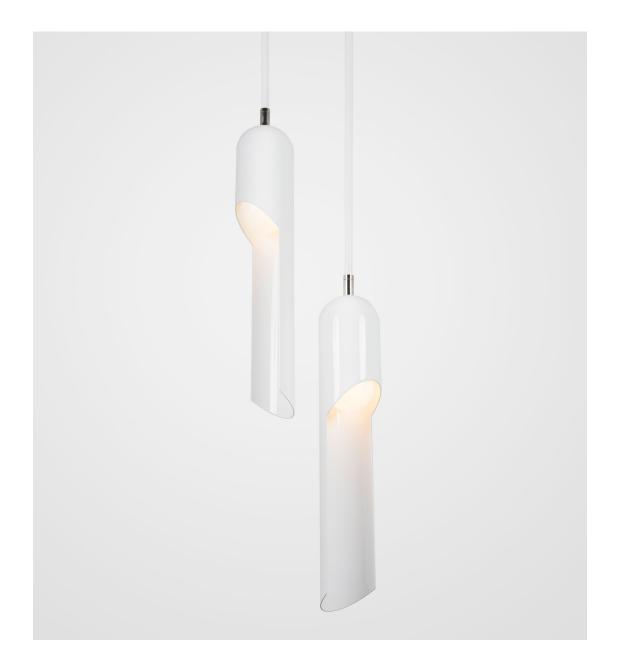

## PARIS 2-LIGHT PENDANT

GLOSS WHITE POWDER COAT WITH POLISHED NICKEL ACCENTS

### PARIS 2-LIGHT PENDANT

#### 4061B

SHADES: 20" LONG X 4" DIA

(50.8 X10.2 CM)

CEILING CANOPY: 10 DIA.

OAH: 42" STANDARD (106.7 CM)

(25.4 CM)

WEIGHT: APPROX. 20 LBS.

WIRING: 2 MEDIUM BASE SOCKETS 60

WATT MAX. EACH

RECOMMENDED BULB: 40 WATT G-25

WHITE

BURNISHED BRASS
POLISHED NICKEL
SATIN NICKEL

GLOSS WHITE POWDER COAT MATTE BLACK POWDER COAT

PATINATED STEEL