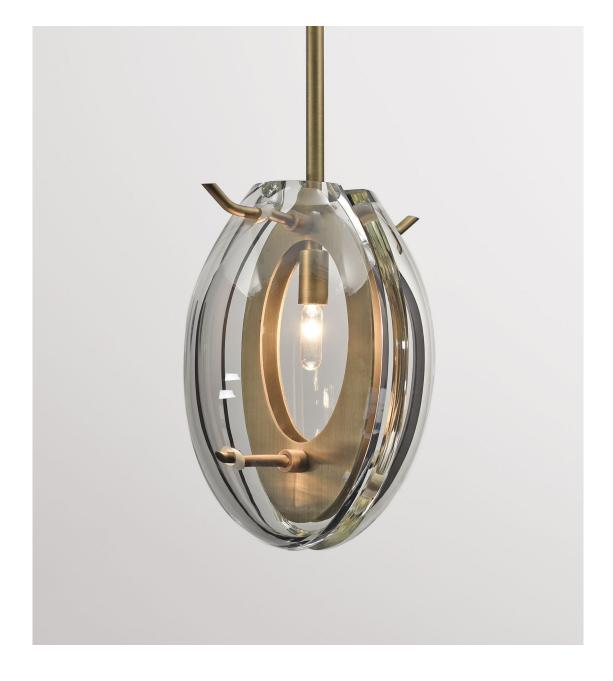

LIGHT ANTIQUE BRASS WITH CLEAR SMOOTH GLASS AND CANE WRAP

© 2000-2024 FUSE LIGHTING. ALL RIGHTS RESERVED.

# 4055

HEIGHT: APPROX. 13" (GLASS) (33.0 CM)

WIDTH: APPROX. 8" (GLASS) (20.3 CM)

DEPTH: 10.5" (26.7 CM)

OAH: APPROX. 46" (116.8 CM)

Ceiling Canopy: 6" dia. (15.3 cm dia.)

WEIGHT: APPROX. 40 LBS.

WIRING: 1 CANDELABRA-BASE SOCKETS, 60 WATT MAX.

### **METAL FINISHES**

BRUSHED BRASS LIGHT ANTIQUE BRASS DARK ANTIQUE BRASS BURNISHED BRASS POLISHED NICKEL SATIN NICKEL OIL RUBBED BRONZE GLOSS WHITE POWDER COAT MATTE BLACK POWDER COAT PATINATED STEEL

#### **GLASS SHADE**

CLEAR SMOKE

NOTE:

GLASS SHADES ARE HAND-BLOWN AND WILL VARY IN SIZE AND THICKNESS.

### WRAP OPTIONS

BROWN LEATHER BLACK LEATHER WHITE LEATHER CREAM LEATHER MINK LEATHER CANE JUTE

SCONCE 9055