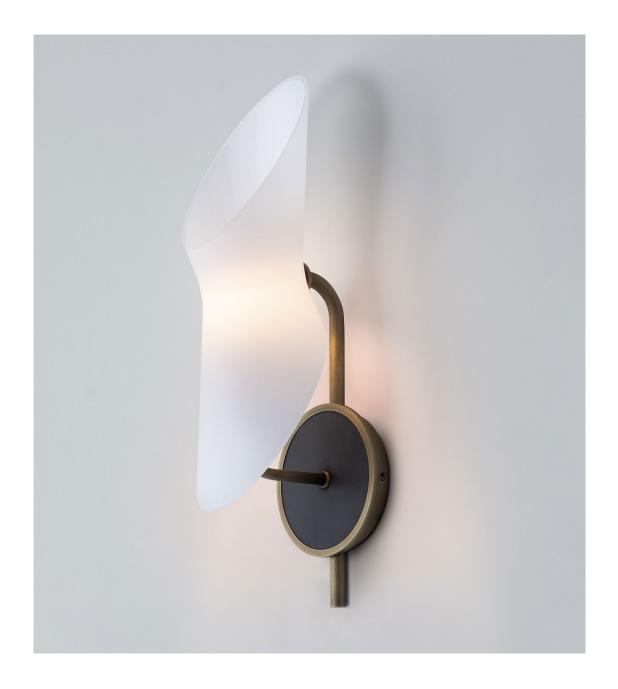

# F U S E

lighting

NAPA SCONCE

LIGHT ANTIQUE BRASS WITH BLACK LEATHER AND WHITE GLASS

# NAPA SCONCE

## 1066

HEIGHT: 17.5" (44.5 CM)

WIDTH: 5" (12.7 CM)

PROJECTION: 6" (15.25 CM)

OAH: APPROX 17.5" H (44.5 CM)

CENTER OF SHADE: 7" (17.8 CM) FROM

TOP OF FIXTURE

GLASS SHADE: 5" W (12.7 CM) X 13.5" L (34.3 CM) APPROX

BACKPLATE: 5" (12.7 CM) DIAMETER

WIRING: (1) CANDELABRA BASE SOCKET, 60 WATT MAX.

RECOMMENDED BULBS: E12 BASE, MATTE WHITE LED, DIM TO WARM.

J-BOX LOCATION: APPROX 4.25" (10.8 CM) FROM BOTTOM STEM