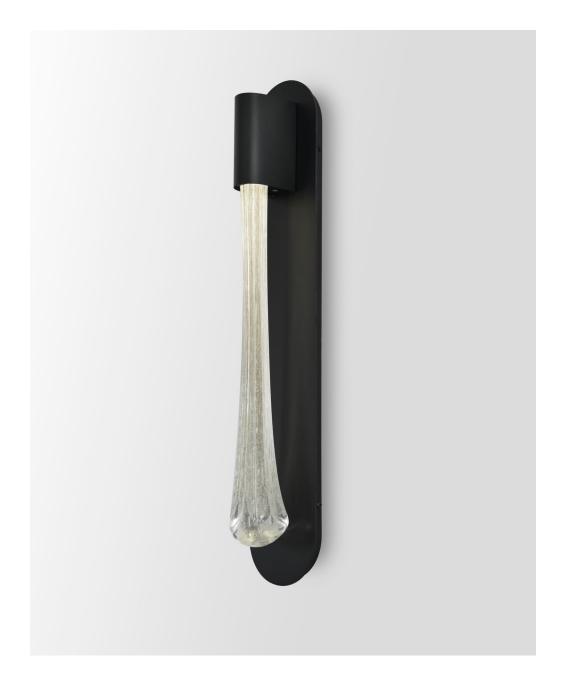

# F U S E

lighting

MURANO SCONCE

PATINATED STEEL WITH CLEAR DROP GLASS

## MURANO SCONCE

### 9086

HEIGHT: 24" (61 CM)

WIDTH: 4 1/5" (10.1 CM)

PROJECTION: 3.5" (8.9 CM)

BACKPLATE: 24" H X 4.5" W (62.2 CM H X 10.1 CM W)

WIRING: LED 2700K 90+ CRI

WEIGHT: 12 LBS

J-BOX LOCATION: APPROX. 7",12"&17" (17.7, 30.4, 43.2 CM ) FROM TOP OF

FIXTURE

#### **METAL FINISHES**

PATINATED BRONZE
BRUSHED BRASS
LIGHT ANTIQUE BRASS
DARK ANTIQUE BRASS
BURNISHED BRASS
POLISHED NICKEL
SATIN NICKEL
OIL RUBBED BRONZE

GLOSS WHITE POWDER COAT MATTE BLACK POWDER COAT

PATINATED STEEL

#### **GLASS SHADES COLOR**

(CHOOSE ONE)

CLEAR

MURANO SCONCE

X-9086 (OUTDOOR)

fuselighting.com

© COPYRIGHT FUSE LIGHTING. ALL RIGHTS RESERVED.