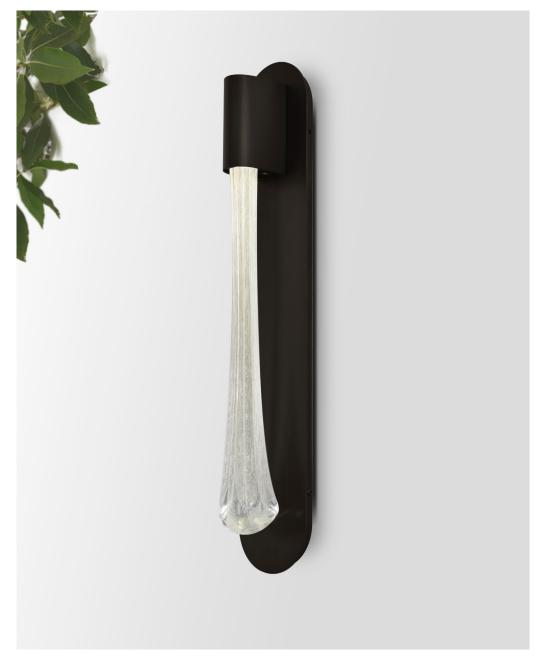

## MURANO OUTDOOR SCONCE x.9086

MARINE OIL RUBBED BRONZE WITH CLEAR DROP GLASS

© 2000-2024 FUSE LIGHTING. ALL RIGHTS RESERVED.

## MURANO OUTDOOR SCONCE

## X-9086

| HEIGHT: 24 "  | (61 CM)   |
|---------------|-----------|
| WIDTH: 4 1/5" | (10.1 CM) |

PROJECTION: 3.5" (8.9 CM)

BACKPLATE: 24" H X 4.5" W (62.2 CM H X 10.1 CM W)

WIRING: LED 2700K 90+ CRI

WEIGHT: 12 LBS

J-BOX LOCATION: APPROX. 7",12"&17" (17.7,30.4,43.2CM ) FROM TOP OF FIXTURE

## **METAL FINISHES**

PATINATED BRONZE MARINE OIL RUBBED BRONZE GLOSS WHITE POWDER COAT

GLASS SHADES COLOR (CHOOSE ONE)

CLEAR

MURANO SCONCE

fuselighting.com

© COPYRIGHT FUSE LIGHTING. ALL RIGHTS RESERVED.