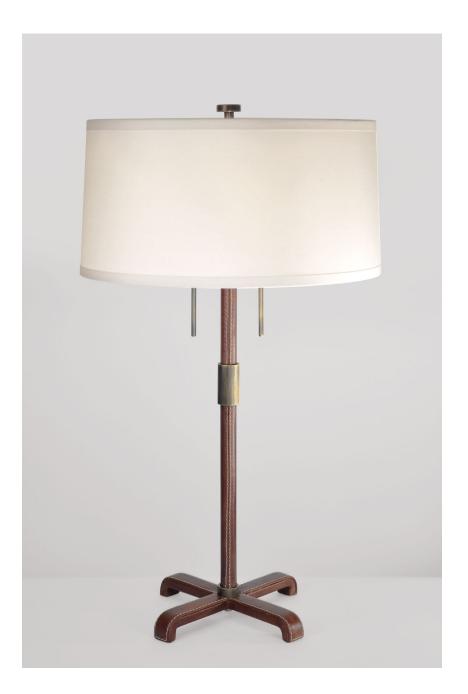

# MASON TABLE LAMP

BROWN LEATHER WITH LIGHT ANTIQUE BRASS ACCENTS AND WHITE SILK PONGEE SHADE

© 2000-2024 FUSE LIGHTING. ALL RIGHTS RESERVED.

## MASON TABLE LAMP

### 6035

HEIGHT: 27" (68.6 CM)

BASE: 19 1/2"H X 9 1/2"W X 9 1/2"D (49.5H X 24.1W X 24.1D) CM

SHADE: 7 1/2"H X 15"DIA (19.0 CM H X 38.1 CM DIA)

WIRING: 2 MEDIUM-BASE SOCKETS WITH PULL CHAINS AND HI/LO SWITCH, 60 WATT MAX. EACH

RECOMMENDED BULB: FROSTED A

CORD LENGTH: 96" PROVIDED. PLEASE SPECIFY AT TIME OF PURCHASE FOR ADDITIONAL LENGTH (UPCHARGE)