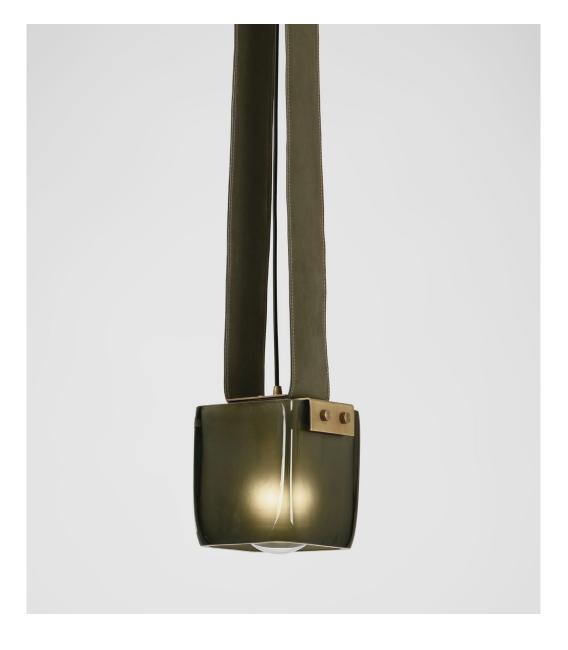

# MALBRIDGE PENDANT

LIGHT ANTIQUE BRASS, MINK LEATHER AND SMOKE GLASS WITH FROSTED INTERIOR

© 2000-2024 FUSE LIGHTING. ALL RIGHTS RESERVED.

## MALBRIDGE PENDANT

### 4075

| HEIGHT: 9"        | (22.9 | CM) |
|-------------------|-------|-----|
| WIDTH: 7"         | (20.3 | CM) |
| DEPTH: 8 1/2"     | (21.6 | CM) |
| OAH: 38" STANDAND | (96.5 | CM) |

Ceiling Canopy: 4 3/4" SQ (12.1 SQ. CM)

#### **METAL FINISHES**

BRUSHED BRASS LIGHT ANTIQUE BRASS DARK ANTIQUE BRASS BURNISHED BRASS POLISHED NICKEL SATIN NICKEL OIL RUBBED BRONZE GLOSS WHITE POWDER COAT MATTE BLACK POWDER COAT PATINATED STEEL

#### **GLASS SHADE**

COLOR (CHOOSE ONE) CLEAR BLUE CERULEAN SMOKE

TEXTURE (CHOOSE ONE) SMOOTH CRACKLED FROSTED (INSIDE)

#### LEATHER OPTIONS

WHITE BLACK BROWN MINK CREAM CUSTOM C.O.L. (UPCHARGE)