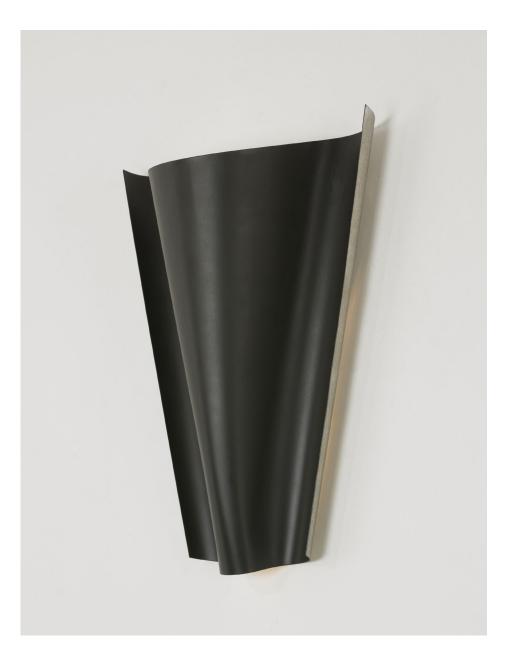

DARK ANTIQUE BRASS WITH DUTCH PLATINUM GILDING

© 2000-2024 FUSE LIGHTING. ALL RIGHTS RESERVED.

## LYRIC SCONCE 17

## 9051B

| HEIGHT: 17"    | (43.2 CM) |
|----------------|-----------|
| WIDTH: 11"     | (27.9 CM) |
| PROJECTION: 5" | (12.7 CM) |

BACKPLATE: 9"H X 7"W (22.9 CM H X 17.8W CM)

WIRING: 2 CANDELABRA-BASE SOCKETS, 60 WATT MAX. EACH

J-BOX LOCATION: APPROX. 5" (12.7 CM) FROM TOP OF FIXTURE