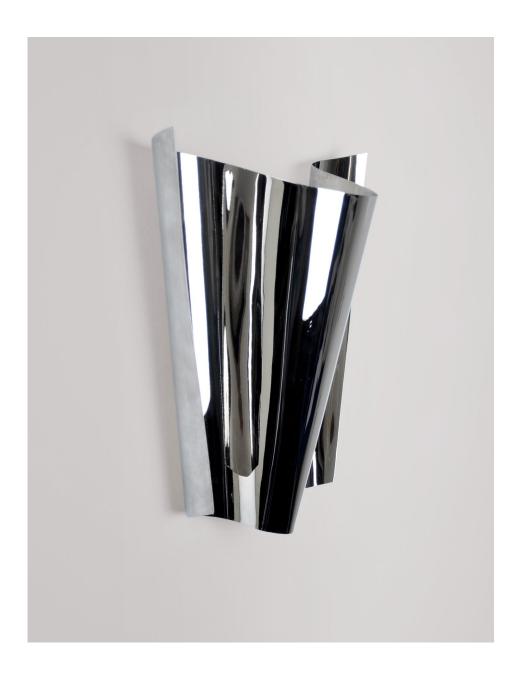

# F U S E

lighting

LYRIC SCONCE

POLISHED NICKEL WITH PLATINUM GILDING

# LYRIC SCONCE

## 9051

HEIGHT: 11"

(27.9 CM)

WIDTH: 11"

(27.9 CM)

PROJECTION: 5"

(12.7 CM)

BACKPLATE: 9"H X 7"W (22.9 CM H X 17.8 CM W)

WIRING: 2 CANDELABRA-BASE SOCKETS, 60 WATT MAX. EACH

J-BOX LOCATION: APPROX. 5" (12.7 CM) FROM TOP OF FIXTURE