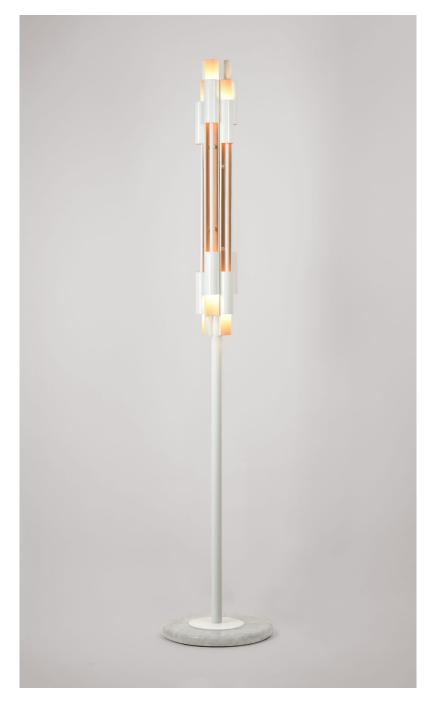

# F U S E

lighting

LEGATO TORCHIERE

WHITE POWDER COAT WITH DUTCH GOLD GILDED INTERIOR AND WHITE MARBLE BASE

## LEGATO TORCHIERE

#### 7072

HEIGHT: 81 3/4"

(207.6 CM)

BASE DIAMETER: 16"

(40.6 CM)

CORD LENGTH: 96" PROVIDED.

WIRING: TWELVE G-9 SOCKETS, 20

WATT MAX EA.

ON/OFF FOOT SWITCH