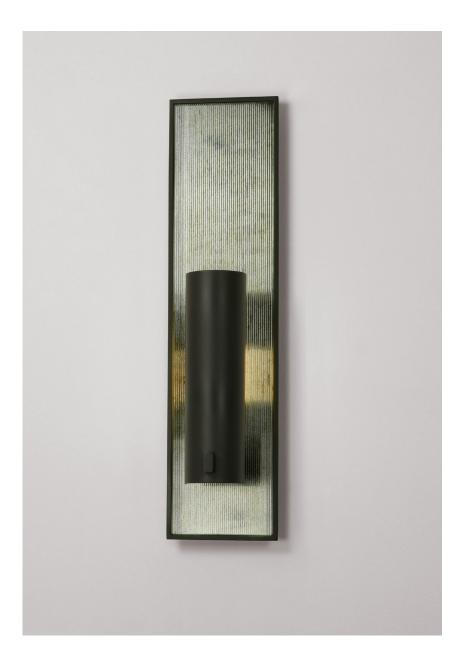

OIL RUBBED BRONZE WITH ANTIQUED RIBBED MIRROR

© 2000-2024 FUSE LIGHTING. ALL RIGHTS RESERVED.

## HUDSON SCONCE 24

## 24-INCH 1019B

| HEIGHT: 24"        | (61.0 CM) |
|--------------------|-----------|
| WIDTH: 6"          | (15.2 CM) |
| PROJECTION: 5 1/2" | (14.0 CM) |

BACKPLATE: 24"H X 6"W (61.0H X 15.2W)

WIRING: 1 MEDIUM-BASE SOCKET, 60 WATT MAX.