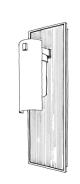

## 24-INCH 1019B

| HEIGHT: 24"        | (61.0 CM) |
|--------------------|-----------|
| WIDTH: 6"          | (15.2 CM) |
| PROJECTION: 5 1/2" | (14.0 CM) |

BACKPLATE: 24"H X 6"W (61.0H X 15.2W)

WIRING: 1 MEDIUM-BASE SOCKET, 60 WATT MAX.

J-BOX LOCATION: APPROX. 3", 8", 12", & 21" FROM TOP OF FIXTURE (7.6, 20.3, 30.5 & 53.3 CM)