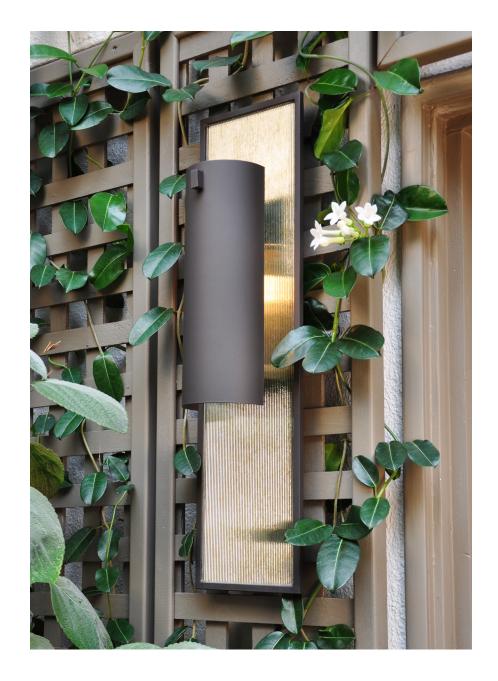

# HUDSON OUTDOOR SCONCE

OUTDOOR - MARINE ORB POWDER COAT WITH ANTIQUED RIBBED MIRROR

## HUDSON OUTDOOR

### X-1019

HEIGHT: 27"

(68.6 CM)

WIDTH: 7 1/4"

(18.4 CM)

PROJECTION: 6"

(15.2 CM)

BACKPLATE: 27"H X 7 1/4"W (68.6 CM H X 18.4 CM W)

WIRING: 1 MEDIUM-BASE SOCKET,

60 WATT MAX.

J-BOX LOCATION: APPROX. 3", 8", 13 1/2", 19" & 24" FROM TOP OF FIXTURE (7.6, 20.3, 34.3, 48.3 & 60.9 CM)

NOTE: LAMPING ENCLOSED WITHIN A

ACRYLIC JAR

### **METAL FINISHES**

MARINE ORB POWDER COAT GLOSS WHITE POWDER COAT

### **BACKPLATE OPTIONS**

ANTIQUED MIRROR
ANTIQUED RIBBED MIRROR'
GRAPHITE MIRROR
CLOUDY GREY MIRROR
SPECKLED MIRROR

NOTE:

GLASS/MIRROR ON OUR OUTDOOR HUDSON BACKPLATE WILL FABRICATED AS A SINGLE PIECE.

(AS SHOWN IN IMAGE)