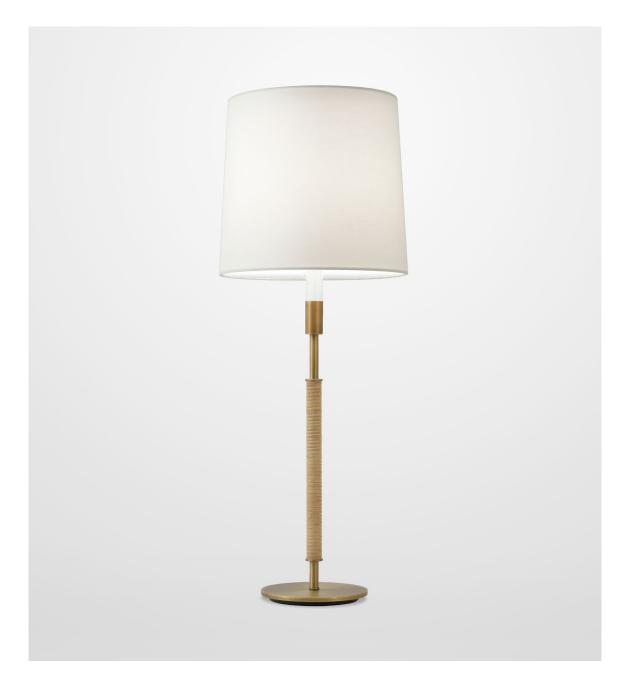

# HADLEY TABLE LAMP

LIGHT ANTIQUE BRASS WITH CANE WRAP AND WHITE SILK PONGEE SHADE

© 2000-2024 FUSE LIGHTING. ALL RIGHTS RESERVED.

## HADLEY TABLE LAMP

### 6083

HEIGHT: 27 3/4" (76.5 CM)

BASE: 6" DIA (15.2 CM)

SHADE: 10 "H X 10.5" DIA (25.4 CM H X 26.7 CM DIA)

WIRING: 1 MEDIUM-BASE SOCKET WITH IN-LINE HI/LO SWITCH, 60 WATT MAX. EACH

RECOMMENDED BULB: FROSTED 40W TYPE A