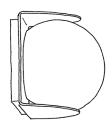

#### 9082

HEIGHT: 10" (25.4 CM)

WIDTH: 7" (17.8 CM)
PROJECTION: 7 3/4" (19.7 CM)

WEIGHT: 8 LBS

MOUNTING PLATE: 4 1/4 DIA

(10.8 CM DIA)

WIRING: DIMMABLE 12W LED 2700K,

CRI 90+

J-BOX LOCATION: APPROX. 4.75" (12 CM) FROM BOTTOM OF FIXTURE