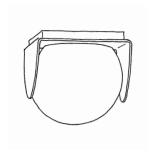

#### 9082

HEIGHT: 10" (25.4 CM)

WIDTH: 7" (17.8 CM)
PROJECTION: 7 3/4" (19.7 CM)

WEIGHT: 8 LBS

MOUNTING PLATE: 4 1/4 DIA

(10.8 CM DIA)

WIRING: DIMMABLE 12W LED 2700K,

CRI 90+

J-BOX LOCATION: APPROX. 4.75" (12 CM) FROM BOTTOM OF FIXTURE