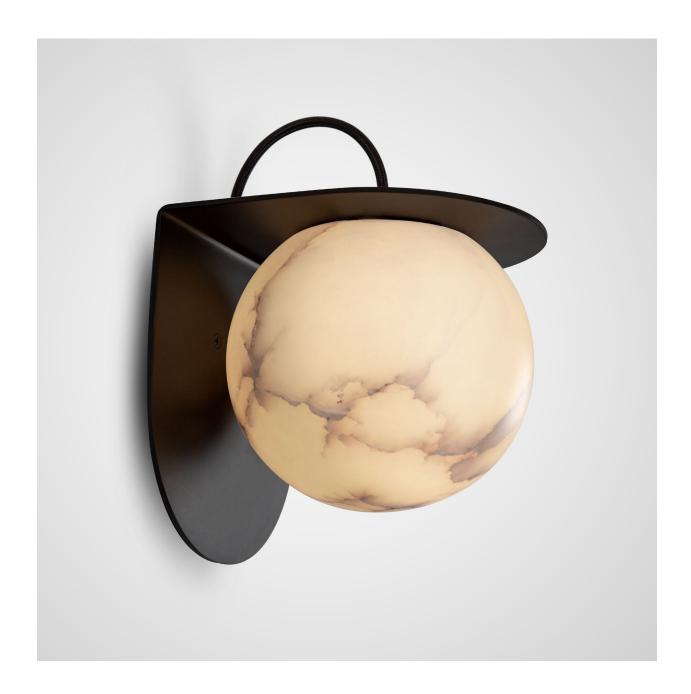

## EROS SCONCE

PATINATED STEEL WITH ALABASTER

### EROS SCONCE

#### 9082

HEIGHT: 10" (25.4 CM)

WIDTH: 7" (17.8 CM)
PROJECTION: 7 3/4" (19.7 CM)

WEIGHT: 8 LBS

MOUNTING PLATE: 4 1/4 DIA

(10.8 CM DIA)

WIRING: DIMMABLE 12W LED 2700K,

CRI 90+

#### STONE OPTION

ALABASTER

EROS SCONCE B 9082B

EROS CEILING MOUNT 8082

fuselighting.com

© COPYRIGHT FUSE LIGHTING. ALL RIGHTS RESERVED.