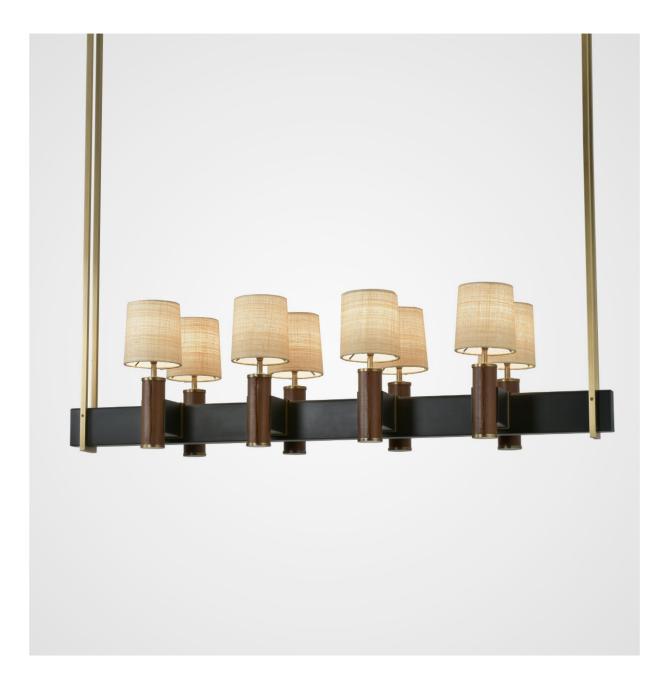

# DEL MAR CHANDELIER

PATINATED STEEL AND LIGHT ANTIQUE BRASS WITH BROWN LEATHER AND RAFFIA SHADE

© 2000-2024 FUSE LIGHTING. ALL RIGHTS RESERVED.

# DEL MAR CHANDELIER

## 5202

| HEIGHT: 13 1/2" | (34.3 CM) |
|-----------------|-----------|
| WIDTH: 50"      | (127 CM)  |
| DEPTH: 15"      | (38.1CM)  |
| OAH: 38"        | (96.5CM)  |

CEILING CANOPY: 50" W X 5" D (127 CM W X12.7 CM D)

WEIGHT: APPROX. 70 LBS

WIRING: 8 CANDELABRA BASE

SOCKETS, 40 WATT MAX. EACH

### METAL FINISHES - ACCENTS

BRUSHED BRASS LIGHT ANTIQUE BRASS DARK ANTIQUE BRASS BURNISHED BRASS MATTE BRASS SATIN NICKEL OIL RUBBED BRONZE GLOSS WHITE POWDER COAT MATTE BLACK POWDER COAT

#### **CANOPY FINISHES**

MATTE BLACK POWDER COAT PATINATED STEEL

### SHADE OPTIONS

BLACK SILK PONGEE MUSHROOM SILK PONGEE WHITE SILK PONGEE CREAM LINEN WHITE LINEN NATURAL LINEN RAFFIA

#### LEATHER OPTIONS

BLACK BROWN CREAM MINK WHITE C.O.L. (UPCHARGE)

SCONCE 1202

fuselighting.com

© COPYRIGHT FUSE LIGHTING. ALL RIGHTS RESERVED.