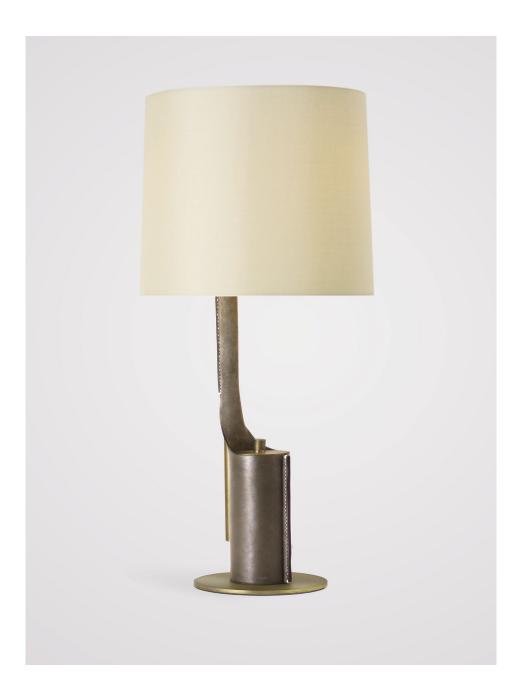

# CASIMER TABLE LAMP

LIGHT ANTIQUE BRASS WITH MINK LEATHER AND MUSHROOM SILK PONGEE SHADE

### CASIMER TABLE LAMP

#### 6060

HEIGHT: 28"

(71.1 CM)

BASE PLATE: 7" DIA.

(17.8 CM)

SHADE: 11"H X 12" DIA (27.9 CM H X 30.5 CM DIA)

WIRING: 2 MEDIUM BASE SOCKETS W/ PULL CHAINS AND FULL RANGE DIMMER, 60 WATT MAX. EACH

CORD LENGTH: 96" PROVIDED.

#### **METAL FINISHES**

BRUSHED BRASS

LIGHT ANTIQUE BRASS

DARK ANTIQUE BRASS

**BURNISHED BRASS** 

POLISHED NICKEL

SATIN NICKEL

MATTE BRASS

#### SHADE OPTIONS

BLACK SILK PONGEE

MUSHROOM SILK PONGEE

WHITE SILK PONGEE

CREAM LINEN

WHITE LINEN

NATURAL LINEN

#### **LEATHER OPTIONS**

BLACK

MINK

BROWN

CREAM

C.O.L. (UPCHARGE)

NOTE: BOTH LEATHER AND SUEDE SURFACES ARE EXPOSED ON BASE

fuselighting.com