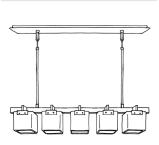

SINGLE CEILING MOUNT 8058A X-8058 (OUTDOOR)

DOUBLE PENDANT 4058B

4-LIGHT CEILING MOUNT 8058D

4, 5 & 6 LIGHT CHANDELIER **5058B** (4 LIGHT CHANDELIER) **5058C** (5 LIGHT CHANDELIER) **5058C** (6 LIGHT CHANDELIER)