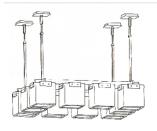

SINGLE CEILING MOUNT 8058A X-8058 (OUTDOOR)

DOUBLE PENDANT 4058B

4-LIGHT CEILING MOUNT 8058D

4, 5 & 6 LIGHT CHANDELIER **5058B** (4 LIGHT CHANDELIER) **5058C** (5 LIGHT CHANDELIER) **5058C** (6 LIGHT CHANDELIER)

QUAD CHANDELIER

SCONCE 9058 X-9058 (OUTDOOR)

fuselighting.com

© COPYRIGHT FUSE LIGHTING. ALL RIGHTS RESERVED.