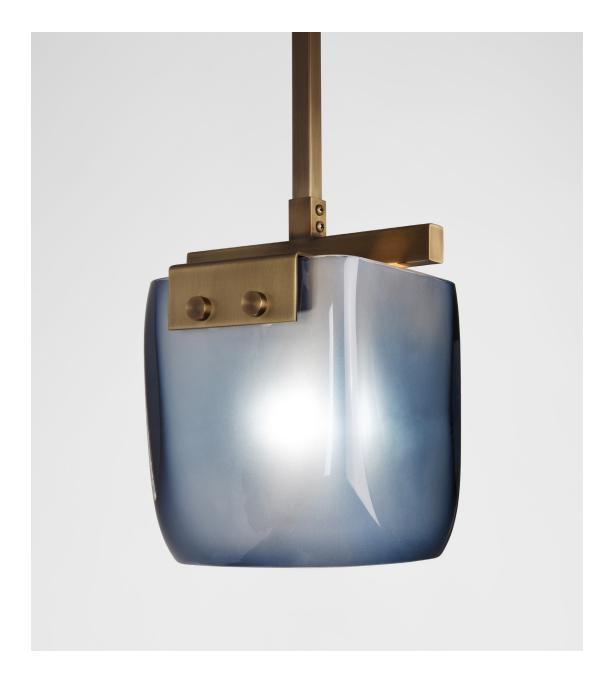

# CAMBRIDGE SINGLE PENDANT

LIGHT ANTIQUE BRASS WITH FROSTED BLUE GLASS

© 2000-2024 FUSE LIGHTING. ALL RIGHTS RESERVED.

## CAMBRIDGE SINGLE PENDANT

### PENDANT

#### 4058A

| HEIGHT: 9"         | (22.9 CM) |
|--------------------|-----------|
| WIDTH: 8"          | (20.3 CM) |
| DEPTH: 7 1/2"      | (19.0 CM) |
| STEM: 29" STANDARD | (73.7 CM) |
| OAH: 38"           | (96.5 CM) |

Ceiling Canopy: 4 3/4" SQ. (12.0 CM SQ.)

WEIGHT: APPROX. 20 LBS.

WIRING: 1 MEDIUM-BASE SOCKET, 60 WATT MAX.

#### **METAL FINISHES**

BRUSHED BRASS LIGHT ANTIQUE BRASS DARK ANTIQUE BRASS POLISHED NICKEL SATIN NICKEL OIL RUBBED BRONZE GLOSS WHITE POWDER COAT MATTE BLACK POWDER COAT PATINATED STEEL

#### GLASS SHADE COLOR (CHOOSE ONE)

CLEAR BLUE CERULEAN SMOKE

TEXTURE (CHOOSE ONE) SMOOTH CRACKLED FROSTED (INSIDE)

NOTES: ALL SHADES ARE HAND-BLOWN AND WILL VARY IN SIZE AND THICKNESS.

FROSTED FINISH WILL LIGHTEN COLOR