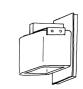

## CAMBRIDGE SINGLE PENDANT

### PENDANT

#### 4058A

| HEIGHT: 9"         | (22.9 CM) |
|--------------------|-----------|
| WIDTH: 8"          | (20.3 CM) |
| DEPTH: 7 1/2"      | (19.0 CM) |
| STEM: 29" STANDARD | (73.7 CM) |
| OAH: 38"           | (96.5 CM) |

Ceiling Canopy: 4 3/4" SQ. (12.0 CM SQ.)

WEIGHT: APPROX. 20 LBS.

WIRING: 1 MEDIUM-BASE SOCKET, 60 WATT MAX.