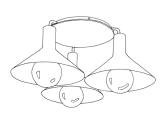

#### 4044C

HEIGHT: 9" (22.9 CM)
DIAMETER: 26" (30.5 CM)

CORD: 50" STANDARD (116.8 CM)

OAH: 60" (152.4 CM)
CEILING CANOPY: 12" DIA. (30.5 CM)

WEIGHT: APPROX. 15 LBS.

WIRING: 3 MEDIUM-BASE SOCKETS,

60 WATT MAX. EACH

RECOMMENDED BULB: 40 WATT G-40

BULB SELECTION MAY AFFECT OAH

#### **METAL FINISHES**

BRUSHED BRASS

LIGHT ANTIQUE BRASS

DARK ANTIQUE BRASS

BURNISHED BRASS

POLISHED NICKEL

SATIN NICKEL

OIL RUBBED BRONZE

GLOSS WHITE POWDER COAT

MATTE BLACK POWDER COAT

PATINATED STEEL

#### SHADE OPTIONS (INTERIOR)

PAINTED WHITE

DUTCH GOLD GILDING

DUTCH WHITE GOLD GILDING

DUTCH PLATINUM GILDING

#### SHADE OPTIONS (EXTERIOR)

MATTE BLACK POWDER COAT WHITE POWDER COAT (ALL OTHER FINISHES CALL FOR PRICE)

NOTE: ACCENTS NOT AVAILABLE IN

PATINATED STEEL



CHANDELIER **5044** 



CEILING MOUNT **8044** 



SINGLE PENDANT 4044A

fuselighting.com

© COPYRIGHT FUSE LIGHTING. ALL RIGHTS RESERVED.