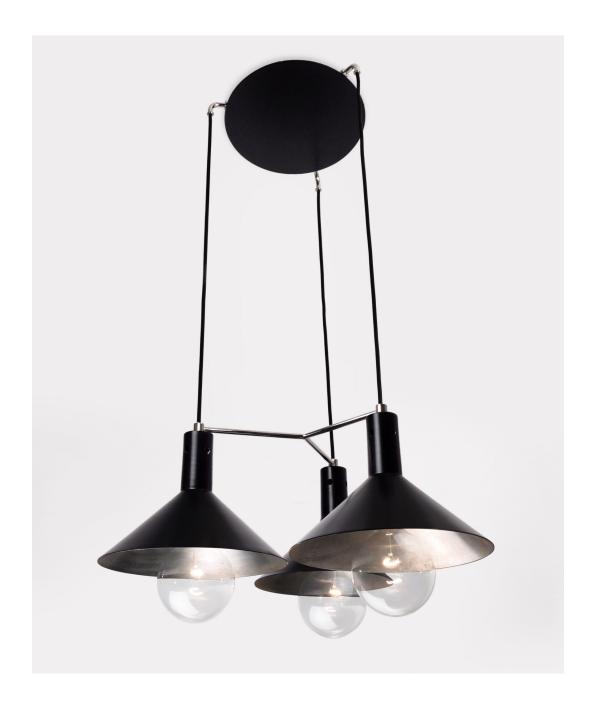

## CAIRO TRIPLE PENDANT

MATTE BLACK POWDER COAT WITH POLISHED NICKEL ACCENTS AND DUTCH PLATINUM GILDED INTERIOR

### CAIRO TRIPLE PENDANT

#### 4044C

HEIGHT: 9" (22.9 CM)
DIAMETER: 26" (30.5 CM)

CORD: 50" STANDARD (116.8 CM)

OAH: 60" (152.4 CM)
CEILING CANOPY: 12" DIA. (30.5 CM)

WEIGHT: APPROX. 15 LBS.

WIRING: 3 MEDIUM-BASE SOCKETS,

60 WATT MAX. EACH