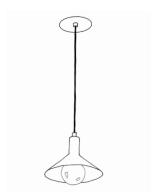

#### SHADE OPTIONS (EXTERIOR)

MATTE BLACK POWDER COAT WHITE POWDER COAT (ALL OTHER FINISHES CALL FOR PRICE)

NOTE: ACCENTS NOT AVAILABLE IN

PATINATED STEEL

CHANDELIER **5044** 

CEILING MOUNT **8044** 

SINGLE PENDANT 4044A