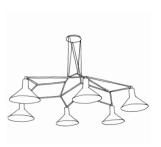

#### SHADE OPTIONS (EXTERIOR)

MATTE BLACK POWDER COAT WHITE POWDER COAT (ALL OTHER FINISHES CALL FOR PRICE)

NOTE: ACCENTS NOT AVAILABLE IN

PATINATED STEEL

CHANDELIER **5044** 

CEILING MOUNT **8044** 

SINGLE PENDANT 4044A