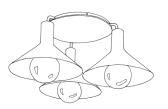

#### **SHADE OPTIONS (EXTERIOR)**

MATTE BLACK POWDER COAT WHITE POWDER COAT (ALL OTHER FINISHES CALL FOR PRICE)

NOTE: ACCENTS NOT AVAILABLE IN

PATINATED STEEL

CHANDELIER **5044** 

CEILING MOUNT **8044** 

TRIPLE PENDANT 4044C