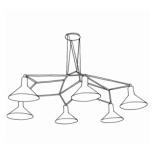

#### **SHADE OPTIONS (EXTERIOR)**

MATTE BLACK POWDER COAT WHITE POWDER COAT (ALL OTHER FINISHES CALL FOR PRICE)

NOTE: ACCENTS NOT AVAILABLE IN

PATINATED STEEL

CHANDELIER **5044** 

CEILING MOUNT **8044** 

TRIPLE PENDANT 4044C