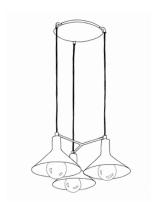

#### **SHADE OPTIONS (EXTERIOR)**

MATTE BLACK POWDER COAT WHITE POWDER COAT (ALL OTHER FINISHES CALL FOR PRICE)

NOTE: ACCENTS NOT AVAILABLE IN

PATINATED STEEL

CHANDELIER **5044** 

CEILING MOUNT **8044** 

TRIPLE PENDANT 4044C