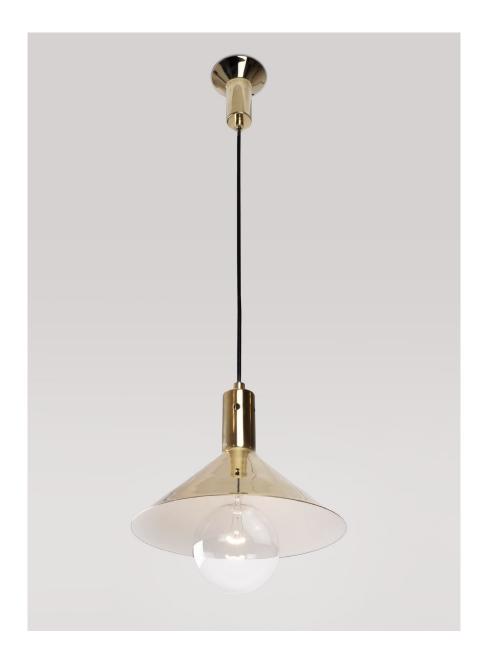

# CAIRO SINGLE PENDANT

POLISHED BRASS WITH POLISHED BRASS ACCENTS AND PAINTED WHITE INTERIOR

## CAIRO SINGLE PENDANT

### SINGLE

#### 4044A

HEIGHT: 9" (22.9 CM)
DIAMETER: 12" (30.5 CM)

CORD: 46" STANDARD (116.8 CM)

OAH: 60" (152.4 CM)

CEILING CANOPY: 5"H X 4 1/2" DIA. (12.7 CM H X 11.4 CM DIA)

WEIGHT: APPROX. 5 LBS.

WIRING: 1 MEDIUM-BASE SOCKET,

60 WATT MAX.

RECOMMENDED BULB: 40 WATT G-40

BULB SELECTION MAY AFFECT OAH