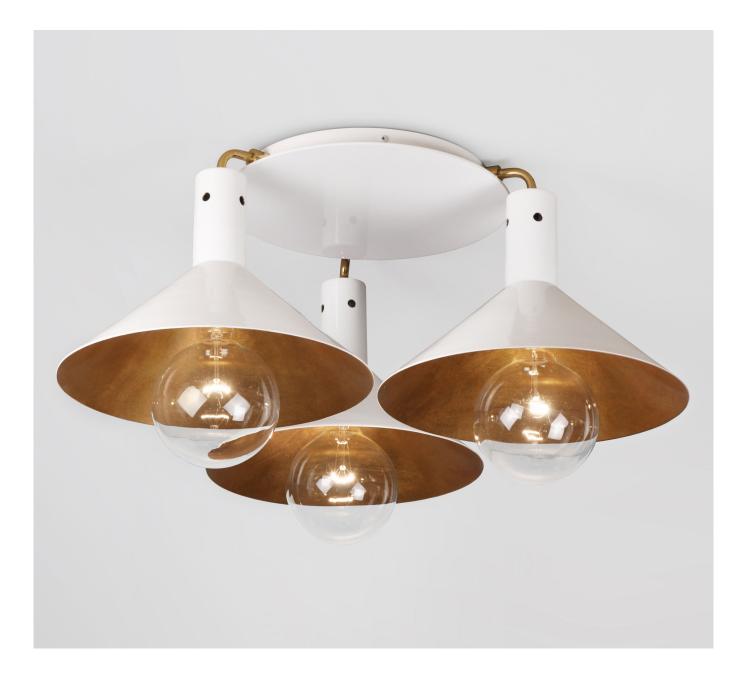

# CAIRO CEILING MOUNT

WHITE POWDER COAT WITH POLISHED BRASS ACCENTS AND DUTCH GOLD GILDED INTERIOR

© 2000-2024 FUSE LIGHTING. ALL RIGHTS RESERVED.

## CAIRO CEILING MOUNT

### 8044

| HEIGHT: 9"    | (22.9 CM) |
|---------------|-----------|
| DIAMETER: 26" | (66.0 CM) |
| OAH: 10"      | (25.4 CM) |

CEILING CANOPY: 12" DIA. (30.5 CM)

WEIGHT: APPROX. 15 LBS.

WIRING: 3 MEDIUM-BASE SOCKETS, 60 WATT MAX. EACH

RECOMMENDED BULB: 40 WATT G-40

BULB SELECTION MAY AFFECT OAH