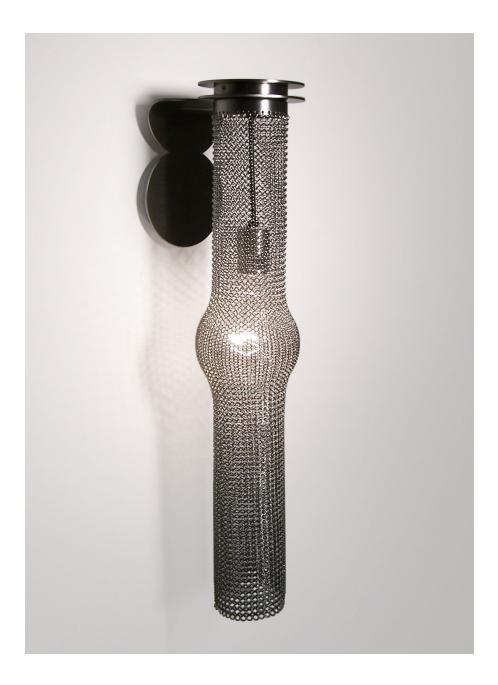

# F U S E

lighting

BOA SCONCE

SATIN NICKEL WITH STAINLESS STEEL CHAINMAIL

# BOA SCONCE

## SCONCE 1001

HEIGHT: APPROX. 24" (61.0 CM)

WIDTH: 5" (12.7 CM)

PROJECTION: APPROX. 8" (20.3 CM)

CHAINMAIL DIAMETER: 3 ½" OR 5" WITH BULB (8.9 CM OR 12.7 CM)

BACKPLATE: 8"H X 5"W (20.3 CM H X 12.7CM W)

WIRING: 1 MEDIUM-BASE SOCKET, 60

WATT MAX.

RECOMMENDED BULBS: 40 WATT

CLEAR G-40

J-BOX LOCATION: 5 1/2" (14.0 CM)

FROM TOP OF FIXTURE

GATHERING CHAINMAIL ON TOP OF BULB WILL REDUCE OVERALL HEIGHT