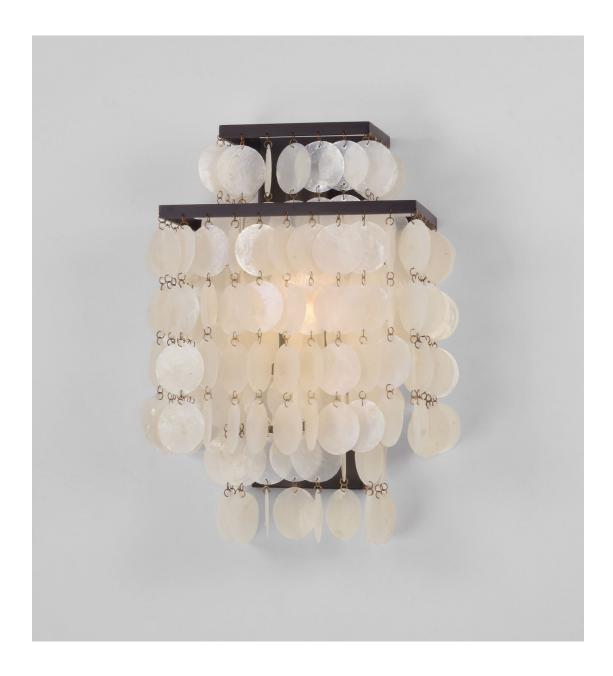

## AVALON SCONCE

DARK ANTIQUE BRASS WITH CAPIZ SHELLS

### AVALON SCONCE

#### 9006

HEIGHT: 14 1/2" (36.8 CM)

WIDTH: 10 ½" (26.7 CM)

PROJECTION: 5 1/2" (14.0 CM)

BACKPLATE: 14"H X 4 1/2"W (35.6 CM H X 11.4 CM W)

WIRING: 1 MEDIUM-BASE SOCKET,

60 WATT MAX.

J-BOX LOCATION:

7" (17.8 CM) FROM TOP OF FIXTURE

#### **SHELLS**

2" (5.1 CM) DIAMETER CAPIZ SHELLS

RECTANGLE CHANDELIER

5006 R

ALSO AVAILABLE IN CUSTOM SHAPES AND SIZES.

fuselighting.com

© COPYRIGHT FUSE LIGHTING. ALL RIGHTS RESERVED.