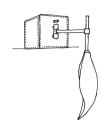

### 1023

| HEIGHT: | 15"    | (38.1 | CM) |
|---------|--------|-------|-----|
| WIDTH:  | 4 1/2" | (11.4 | CM) |

PROJECTION: APPROX. 9" (22.9 CM)

BACKPLATE: 5"H X 4 1/2" W (12.7 H X 11.4W)

WIRING: 1 CANDELABRA-BASE SOCKET, 60 WATT MAX.

J-BOX LOCATION: 2  $^{1}\!/\!_{4}$  " (5.7) FROM TOP OF FIXTURE

CORD AND WALL PLUG AVAILABLE (UPCHARGE)