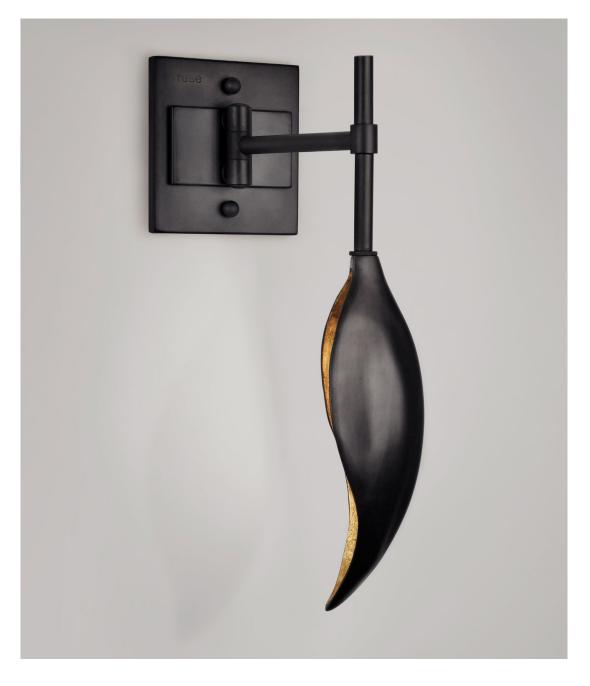

# ACACIA SWING-ARM SCONCE

DARK ANTIQUE BRASS WITH CLASSIC BRONZE POD WITH GOLD GILDED INTERIOR

© 2000-2024 FUSE LIGHTING. ALL RIGHTS RESERVED.

## ACACIA SWING-ARM SCONCE

### 1023

| HEIGHT: | 15"    | (38.1 | CM) |
|---------|--------|-------|-----|
| WIDTH:  | 4 1/2" | (11.4 | CM) |

PROJECTION: APPROX. 9" (22.9 CM)

BACKPLATE: 5"H X 4 1/2" W (12.7 H X 11.4W)

WIRING: 1 CANDELABRA-BASE SOCKET, 60 WATT MAX.

J-BOX LOCATION: 2  $^{1}\!/\!_{4}$  " (5.7) FROM TOP OF FIXTURE

CORD AND WALL PLUG AVAILABLE (UPCHARGE)

#### METAL FINISHES

BRUSHED BRASS LIGHT ANTIQUE BRASS DARK ANTIQUE BRASS BURNISHED BRASS POLISHED BRASS POLISHED NICKEL SATIN NICKEL OIL RUBBED BRONZE PATINATED STEEL

#### POD OPTIONS

CLASSIC BRONZE INQUIRE FOR CUSTOM POD FINISHES