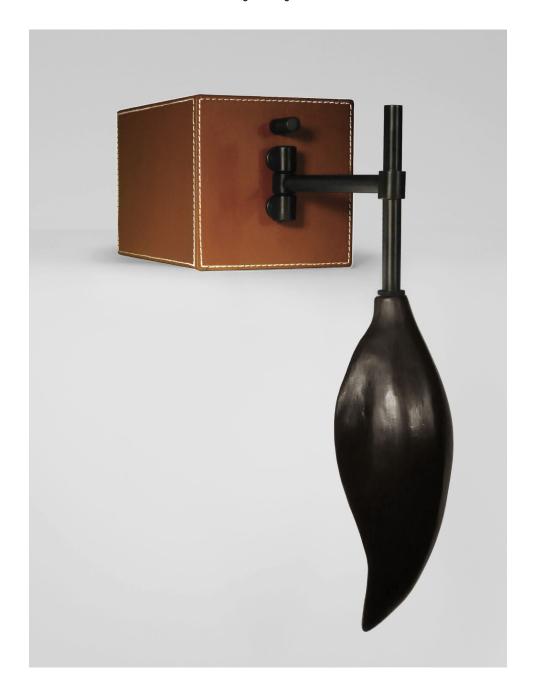

## ACACIA BOOKSHELF LAMP

OIL RUBBED BRONZE WITH BROWN LEATHER AND CLASSIC BRONZE POD

## ACACIA BOOKSHELF LAMP

#### 6023 SL

HEIGHT: 15"

(38.1 CM)

WIDTH: 5 1/2"

(14.0 CM)

DEPTH: 17"

(20.3 CM)

PROJECTION: 8" (20.3) FROM BOX

LEATHER BOX:

5 ½"H X 5 ½"W X 9 ¼"D (14.0 H X 14.0 W X 24.1 D)

WIRING: 1 CANDELABRA-BASE SOCKET W/ FULL RANGE DIMMER, 60 WATT MAX.

CORD LENGTH: 96" PROVIDED. PLEASE SPECIFY AT TIME OF PURCHASE FOR ADDITIONAL LENGTH