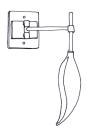

## ACACIA BOOKSHELF LAMP

OIL RUBBED BRONZE WITH BROWN LEATHER AND CLASSIC BRONZE POD

## ACACIA BOOKSHELF LAMP

#### 6023 SL

HEIGHT: 15"

(38.1 CM)

WIDTH: 5 1/2"

(14.0 CM)

DEPTH: 17"

(20.3 CM)

PROJECTION: 8" (20.3) FROM BOX

LEATHER BOX:

5 ½"H X 5 ½"W X 9 ¼"D (14.0 H X 14.0 W X 24.1 D)

WIRING: 1 CANDELABRA-BASE SOCKET W/ FULL RANGE DIMMER, 60 WATT MAX.

CORD LENGTH: 96" PROVIDED. PLEASE SPECIFY AT TIME OF PURCHASE FOR ADDITIONAL LENGTH