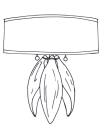

## ACACIA BOOKSHELF LAMP

OIL RUBBED BRONZE WITH BROWN LEATHER AND CLASSIC BRONZE POD

## ACACIA BOOKSHELF LAMP

#### 6023 SL

HEIGHT: 15"

(38.1 CM)

WIDTH: 5 1/2"

(14.0 CM)

DEPTH: 17"

(20.3 CM)

PROJECTION: 8" (20.3) FROM BOX