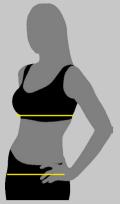

#### THORAX MEASUREMENT (WOMEN):

- Slide a tape measure around your thorax
- Tighten it and place it in the center of your thorax.

| BODY MAGIC  <br>BODY FASHION         | SIZES: | 28-29" 30-31" 32-33" 34-35" 36-37" 38-39" 40-41" <b>42-43"</b> 26    |
|--------------------------------------|--------|----------------------------------------------------------------------|
| CORSELETTE D´LUXE  <br>CORSET GOLDEN | SIZES: | 28-29" 30-31" 32-33" 34-35" 36-37" 38-39" 40-41"  28                 |
| SLIM SHAPER W/ STRAPS                | SIZES: | 28-29" 30-31" 32-33" 34-35" 36-37"  32 34 36 36 38 40                |
| ABDO WOMAN                           | SIZES: | 26-27" 28-29" 30-31" 32-33" 34-35" 36-37" 38-39"  XXS XS M L XXL XXL |
| '                                    |        |                                                                      |