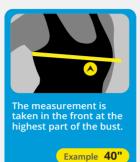

# Measure your BUSTLINE

- Align the measuring tape around the bustline.
- Cross it over without applying pressure.