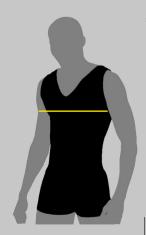

#### **CHEST MEASUREMENT (MEN):**

- Place the tape around the chest
- Be sure to cross the tip of the chest and make sure it is not too tight.

34-36" 37-39" 40-43" 44-46" 47-49" 50-52" 53-55"

XXL

30-33" 34-37" 38-40" 41-44" 45-48" 49-52" 53-56"