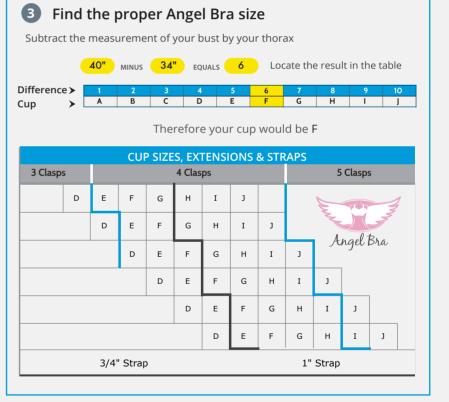

### ANGEL BRA MEASURING CHART

1 Using a measuring tape, measure yourself in inches

# Measure your BUSTLINE

- Align the measuring tape around the bustline.
- Cross it over without applying pressure.