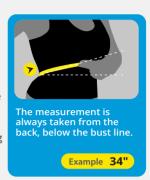

## Measure your THORAX

- Align the measuring tape around your thorax.
- Adjust and place in its center. The measuring tape should be in a "V" shape.

40 41

**NOTE:** These are referential sizes. Get your sample kit. The areas highlighted in yellow are just examples.