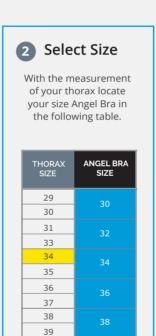

### ANGEL BRA MEASURING CHART

1 Using a measuring tape, measure yourself in inches

## Measure your THORAX

- Align the measuring tape around your thorax.
- Adjust and place in its center. The measuring tape should be in a "V" shape.

40 41

**NOTE:** These are referential sizes. Get your sample kit. The areas highlighted in yellow are just examples.