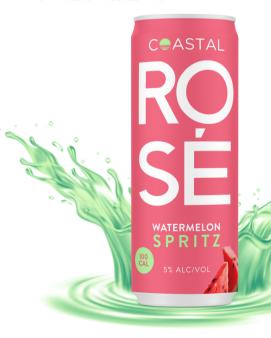

## C ASTAL

6/4pk 12oz slim can UPC

Introducing Coastal Watermelon Rose Spritz: casual elegance with refreshing harmony. Crafted from Columbia Valley rose wine, kissed by sun-soaked vines, and gently effervescent. At 5% ABV, it balances indulgence and sparkle in a 12oz slim can.

With 100 calories, it's a smart choice for active lifestyles. Natural sweetness from watermelon juice and rose wine blended with sparkling water for a spritz that beckons. Low in carbs (4g) and sugar (4g), quilt-free and sweetened with monk fruit.

All-natural, non-GMO, gluten-free.

Taste, active living, and better choices unite in Coastal Watermelon Rose Spritz. Share, savor, and celebrate in every elegant, flavorful sip.

12oz slim can UPC

Connect with Coastal on Social