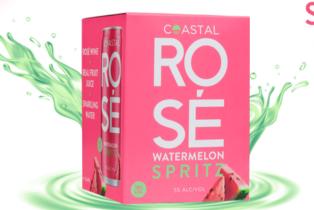

## C ASTAL

6/4pk 12oz slim can UPC

Introducing Coastal Watermelon Rose Spritz: casual elegance with refreshing harmony. Crafted from Columbia Valley rose wine, kissed by sun-soaked vines, and gently effervescent. At 5% ABV, it balances indulgence and sparkle in a 12oz slim can.

With 100 calories, it's a smart choice for active lifestyles. Natural sweetness from watermelon juice and rose wine blended with sparkling water for a spritz that beckons. Low in carbs (4g) and sugar (4g), quilt-free and sweetened with monk fruit.

All-natural, non-GMO, gluten-free.

Taste, active living, and better choices unite in Coastal Watermelon Rose Spritz. Share, savor, and celebrate in every elegant, flavorful sip.

12oz slim can UPC

Connect with Coastal on Social