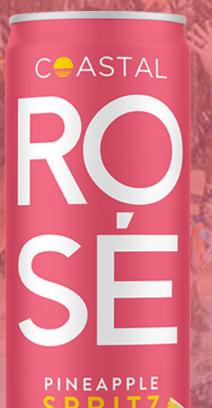

# **Pineapple**

### **Tasting notes**

**Rosé Wine and sparkling water** fused with fresh Pineapple juice giving you vibrant, tropical flavor with the perfect balance of sweet and tart.

#### **Product specs**

- 12oz slim cans
- 5% ABV
- 4-pack of 335ml
- 5g sugar (non added)
- · Real fruit
- juice - 100 calories