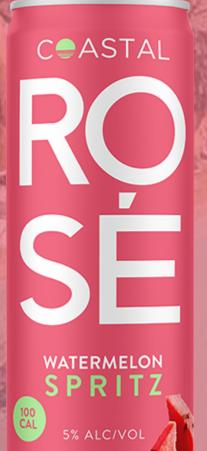

### **Tasting notes**

Rosé Wine paired with sparkling water and a refreshing hint of all natural Watermelon juice.

#### **Product specs**

- 4-pack of 335ml
- · 12oz slim cans
- 5% ABV
- 5g sugar
- (non added)
- 100 calories juice
- · Real fruit