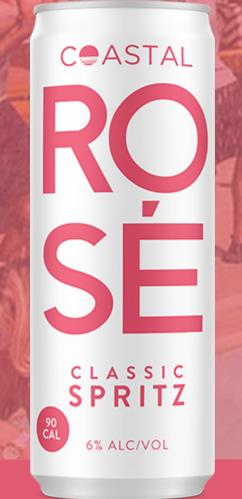

## **Product specs**

- 4-pack of 335ml
- 12oz slim cans
- (non added)

Real fruit

5g sugar

juice

Rosé Wine from Columbia Valley,

sparkling water. Dry, refreshing and

crisp with subtle notes of fresh fruit.

Washington and a touch of

- 5% ABV

- 90 calories