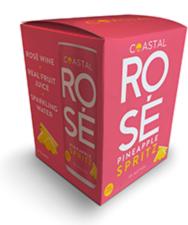

# **Pineapple**

### **Tasting notes**

**Rosé Wine and sparkling water** fused with fresh Pineapple juice giving you vibrant, tropical flavor with the perfect balance of sweet and tart.

#### **Product specs**

- 12oz slim cans
- 5% ABV
- 4-pack of 335ml
- 5g sugar (non added)
- · Real fruit
- juice - 100 calories