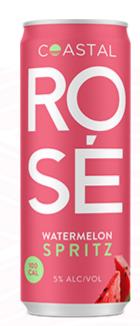

### **Tasting notes**

Rosé Wine paired with sparkling water and a refreshing hint of all natural Watermelon juice.

#### **Product specs**

- 4-pack of 335ml
- · 12oz slim cans
- 5% ABV
- 5g sugar
- (non added)
- 100 calories juice
- · Real fruit