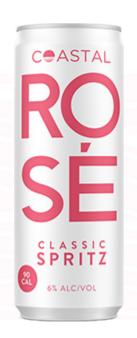

## **Product specs**

- 4-pack of 335ml
- 12oz slim cans
- (non added)

Real fruit

5g sugar

juice

Rosé Wine from Columbia Valley,

sparkling water. Dry, refreshing and

crisp with subtle notes of fresh fruit.

Washington and a touch of

- 5% ABV

- 90 calories