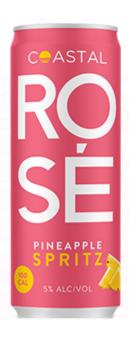

# **Pineapple**

### **Tasting notes**

**Rosé Wine and sparkling water** fused with fresh Pineapple juice giving you vibrant, tropical flavor with the perfect balance of sweet and tart.

#### **Product specs**

- 12oz slim cans
- 5% ABV
- 4-pack of 335ml
- 5g sugar (non added)
- · Real fruit
- juice - 100 calories