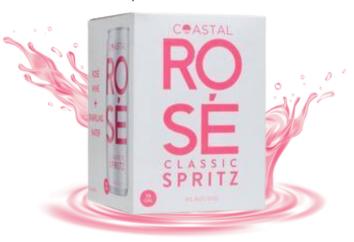

## Classic Rose Spritz 6/4pk 12oz can

6/4pk 12oz slim cans UPC

Elevate your sipping experience with Coastal Spritz Classic Rose Spritz. Crafted from the finest wine sourced from Columbia Valley, Washington State, and delicately infused with sparkling water, this exquisite blend comes to life in a sleek 12 oz slim can.