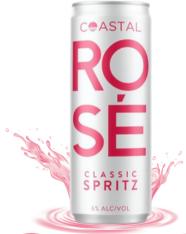

## Classic Rose Spritz 6/4pk 12oz can

6/4pk 12oz slim cans UPC

Elevate your sipping experience with Coastal Spritz Classic Rose Spritz. Crafted from the finest wine sourced from Columbia Valley, Washington State, and delicately infused with sparkling water, this exquisite blend comes to life in a sleek 12 oz slim can.

Unveil a world of taste and sophistication as you indulge in the sun-kissed flavors of the Columbia Valley. With a mere 90 calories per serving, you can relish every sip guilt-free. The gentle 6% ABV adds a touch of merriment to any occasion, while the minimal 1g carb and 1g sugar content keeps things light and refreshing.