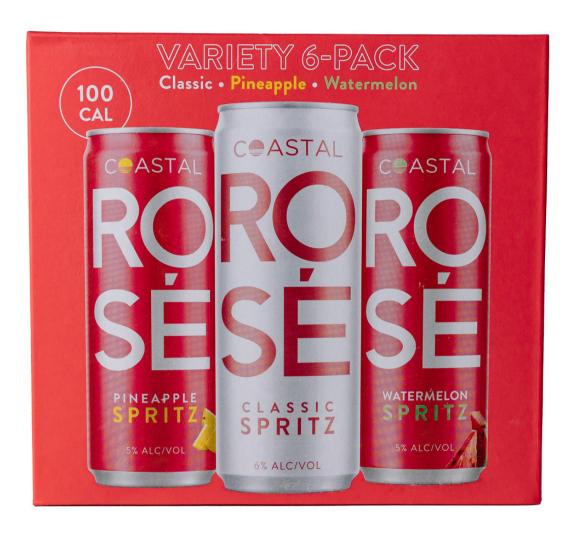

# Variety Rosé Packs

### Specs for 6-Pack

6-pack of 335ml · 12oz slim cans . 5% ARV

· 95 calories 5g sugar (non added) · Real fruit

### Consists of:

Watermelon, Pineapple, and Classic Rosé Spritz

Single Can UPC

12-Pack UPC