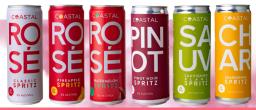

## **Premium Light Canned Wine-**





Voted Gold Medal Winner in the International Wine Competition



Voted Best Rosé Spritzer in the International Wine Competition



Voted Best Rosé Spritzer by Pure Wow









SPRITZ

## **Premium Light Canned Wine**

### Classic

#### Tasting Notes

Rosé Wine from Columbia Valley, Washington, and sparkling water. Dry, refreshing and crisp with subtle notes of fresh fruit.

- 4-pack of 335ml 1g sugar
- 12oz slim can
- 6% ABV
- 90 Calories







Single Can UPC



4pk UPC

# Pineapple

#### Tasting Notes

Rosé Wine and sparkling water fused with fresh Pineapple juice giving you vibrant, tropical flavor with the perfect balance of sweet and tart.

- 4-pack of 335ml •
- 12oz slim can
- 5% ABV
- 90 Calories
- 5g sugar (Nonadded)
- Real fruit juice