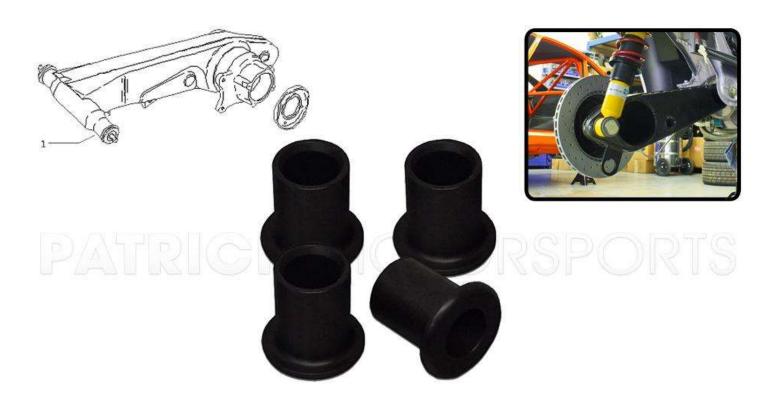

## SUS.914.331.057.PMS 914 Rear Control Arm Bushing Set

914 331 057 PMS | 914 Rear Control Bearing Bushing Set (1970-1976) PORSCHE 914 - Machined Delrin®

PATRICK MOTORSPOR

JAN-01-22

Phoenix, Arizona USA | © 2012 All Rights Reserved

These bushings are made from a special self lubricating, hard plastic material known as Delrin. The self lubrication property helps to prevent binding and squeaking for extended trouble free operation.

Next, clean and polish the pivot shafts and test fit the new bushings. This may require a slight hone to achieve the perfect interference fit that will provide best performance. These should move freely and not bind.