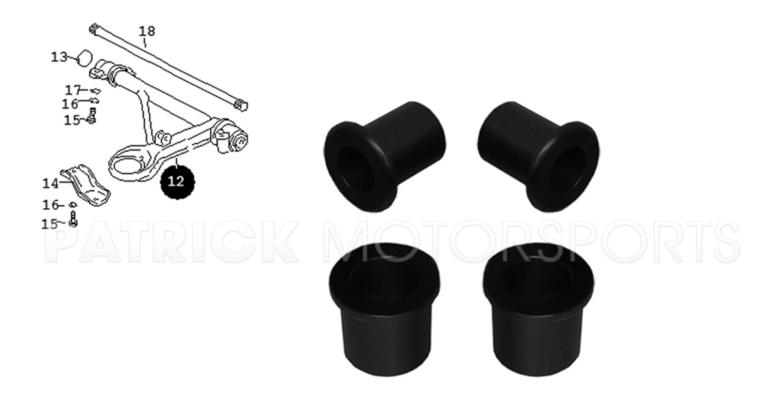

## Description:

Front Lower Control Arm Bearing Bushing Set - Late - (1969-1989) PORSCHE 911 / 914 / 930 - Sport / Motorsport Semi-Solid Type - Machined Delrin® - PATRICK MS USA

- + 4 Piece Set / 1 Set Per Car & Includes Installation Instructions
- + Installs onto Parts: 911 341 901 00 / 911 341 902 00 / 930 341 901 00 / 930 341 902 00 Control Arm Left/Right
- + Extremely durable, self lubricating with Teflon® & will not squeak.

PORSCHE did not offer replacement bushings for the front lower control arms but instead they offered entire replacement arms inclusive of newer rubber bushings. These parts are specially developed to replace the original equipment rubber with a hard plastic material known as Delrin® while re-using the original control arms.

## Installation:

Due to older, original stamped steel part irregularities and wear, proper fitment may require some conditioning. This set has a front and rear with a groove indicating REAR bushings. The parts should first be confirmed by test fitment. The bushings should move freely without binding on the bushing inner bore and control arm shaft. The outer of the bushing should have an interference fitment and should not spin in the housing. The bushings may need a slight hone / polish to achieve proper fitment. If required, we suggest a light preparation of the control arm at both ends using an abrasive flapper wheel attachment.