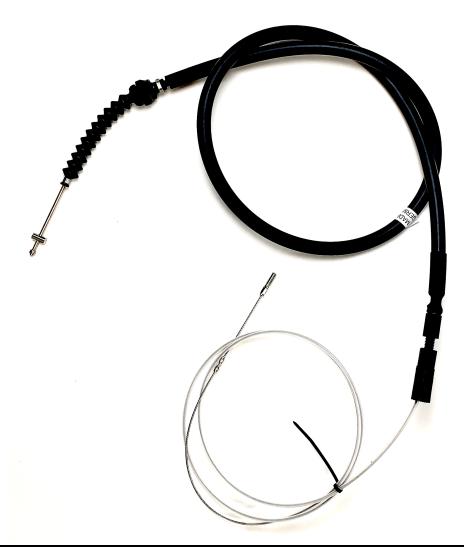

#### Description:

914 Accelerator Throttle Cable Conversion Kit to 3.6L DME Engine. This unit is developed using the original Porsche cable.

Application:

(1970-1976) 914 to (1994-1998) 964 / 993 - 3.6L DME Engines

Designed to replace the original 914 throttle cable Part Numbers: 914 423 067 00 - 914-4, 1.7 / 2.0 914 423 067 02 - 914-4, 1.7 / 1.8 / 2.0 914 423 067 03 - 914-4 1.8V 914 423 066 00 - 914-6

#### Installation:

This cable will use the original 914 chassis cable guide tube and this must be cleaned & treated for debris and corrosion prior to installation.

This assembly features an adjuster guide for the bulkhead to remove excess cable play.