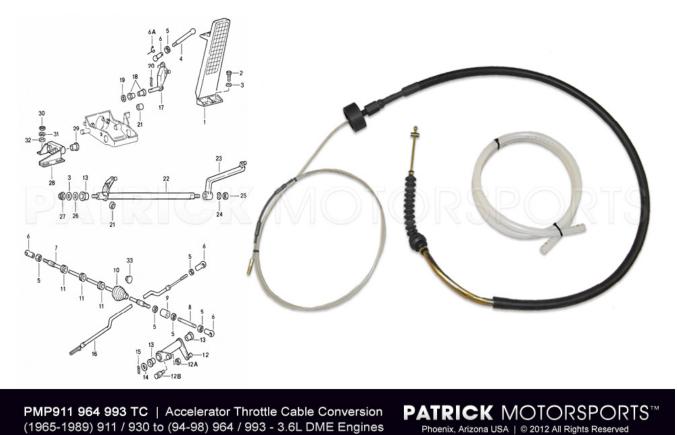

## **Description:**

Porsche 911 / 930 / Turbo Accelerator Throttle Linkage Cable Conversion Kit to 964 / 993 3.6L DME Engine. This unit is developed using the factory original equipment Porsche cable.

**Application:** (1965-1989) Porsche 911 / 930 / Turbo to (1994-1998) Porsche 964 / 993 - 3.6L DME Engines

Designed to replace the original throttle cable assembly part numbers: PCG 423 024 00 - Throttle Linkage 901 423 223 01 - Extension Rod

Installation:

- This cable will replace the solid throttle extension rod found in the chassis tunnel. •
- This assembly features tubing to replace the solid extension rod and is used as a cable guide liner. Install under the throttle guide keepers to ensure smooth, reliable operation.
- Use the adjuster guide at the bulkhead to remove excess cable play. Adjust as necessary.