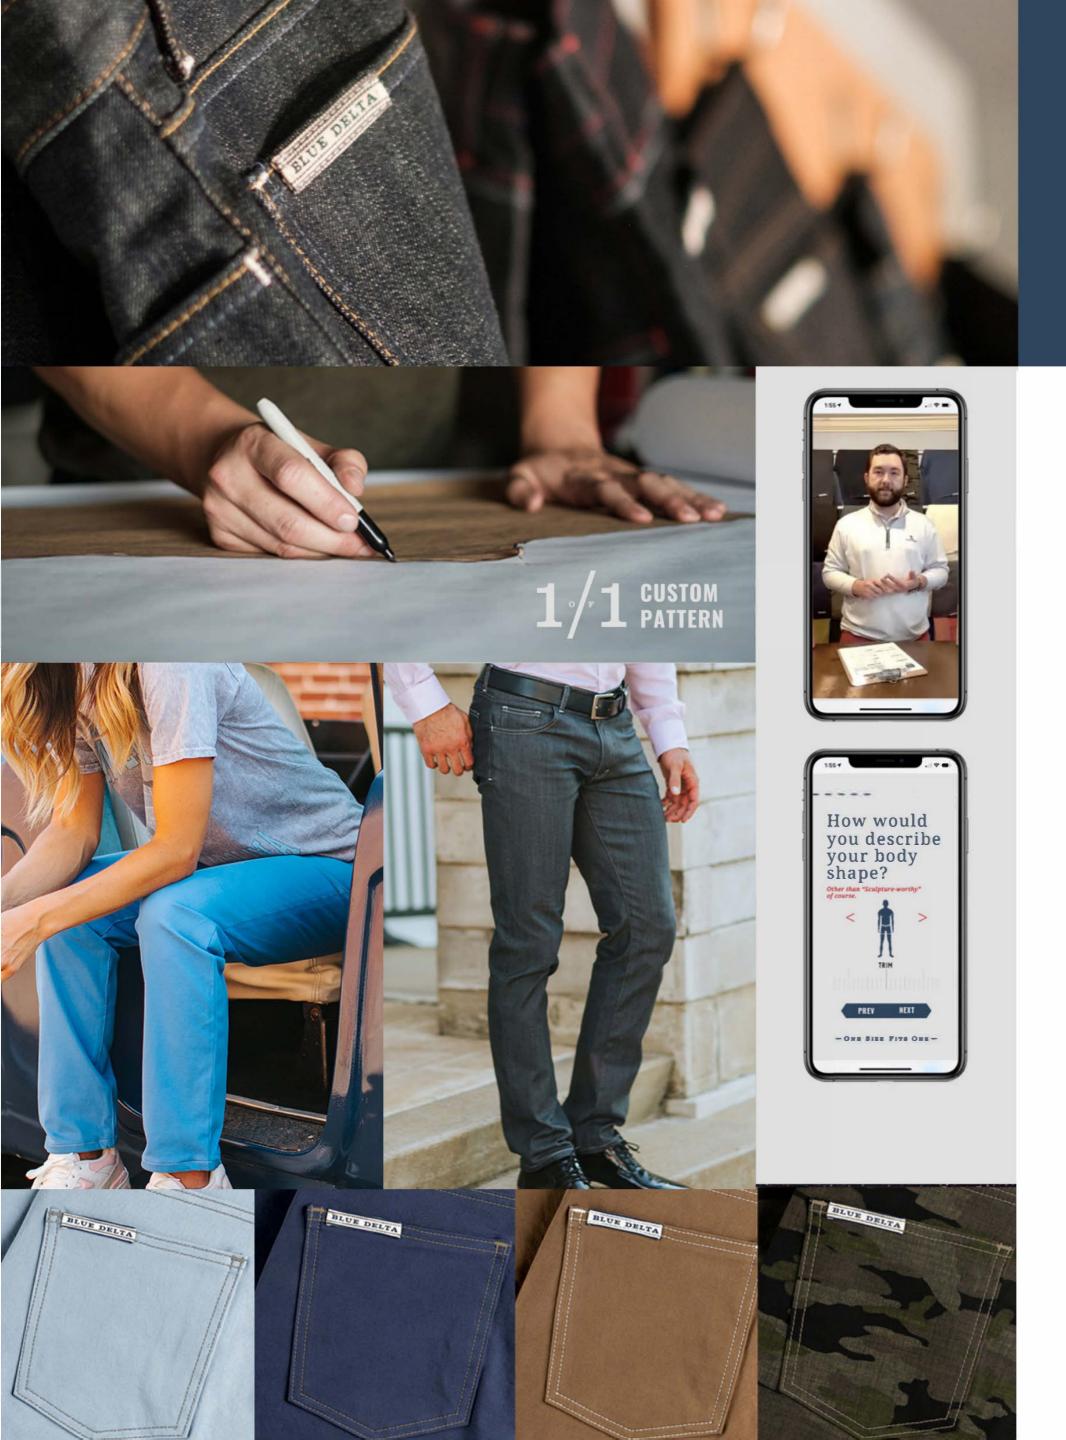

### 45+ FABRICS & 18 THREAD COLORS

**UNLIMTED CHOICES** 

When choosing a custom-fit pair of pants it is essential to get a pair that is uniquely yours. We provide the range of options needed to create the pair to best suit your guest. Multiple types of denim and cotton material in a multitude of color, including camo, can be paired with 18 different thread colors.

## 8 LEATHERS CUSTOM SIZING

CHOICE OF HARDWARE AND PERSONAL TOUCHES

Your guest no longer has to buy belts off the rack. Our leather makers, will build a belt based on the client's exact waist size and help guide them through the design process choosing leather, hardware, and customization options like monogramming or custom embossing for your event.

## EXPERIENCE

Blue Delta offers a personalized virtual fitting sessions with BDJ Stylists. The stylists uses state of the art fitting technology to customize the fit and the client chooses fabrics, threads, or leathers during the one-on-one consultation.