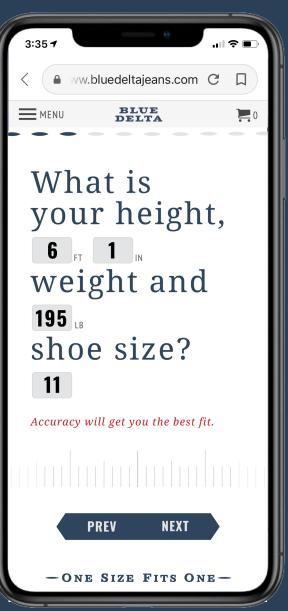

## EXPERIENCE

Blue Delta offers a personalized virtual fitting sessions with BDJ Stylists. The stylists uses state of the art fitting technology to customize the fit and the client chooses fabrics, threads, or leathers during the one-on-one consultation.

Our virtual tailor uses 50 million data point technology with a personal, handcrafted touch.