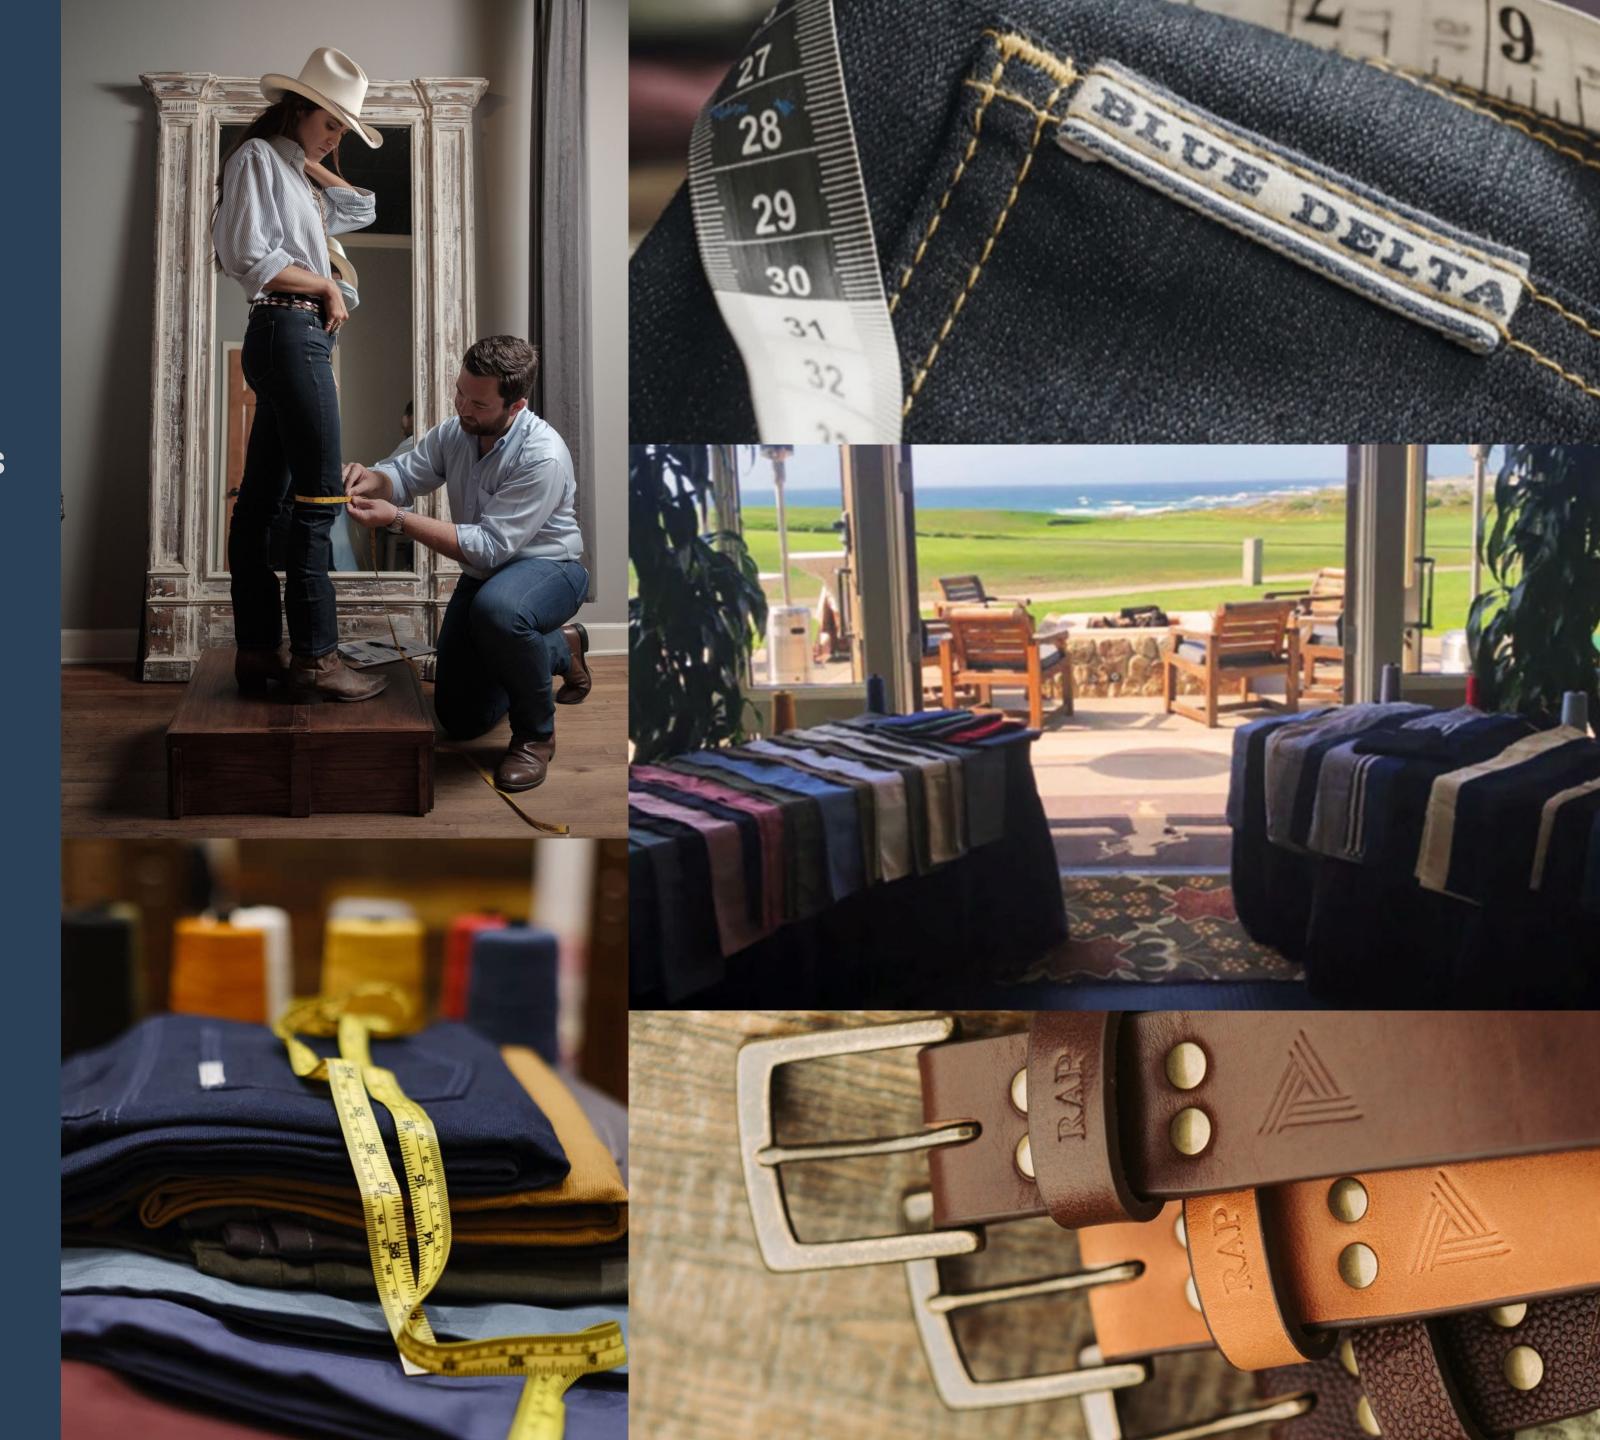

## CUSTOM FITTING EVENTS

Blue Delta jeans will provide onsite tailors and stylist to take measurements for each person and work with them to design a custom jean, cotton pant, leather or exotic belt....or all of the above. For jeans – each client picks fabric, fit and thread.

For Belts – leather, hardware and monogram. Every garment or belt is made one-of-one at our factories in Mississippi.

We look forward to providing your guests a truly unique experience and a gift that will last for years to come.

## EXPERIENCE

Blue Delta offers a personalized virtual fitting sessions with BDJ Stylists. The stylists uses state of the art fitting technology to customize the fit and the client chooses fabrics, threads, or leathers during the one-on-one consultation.