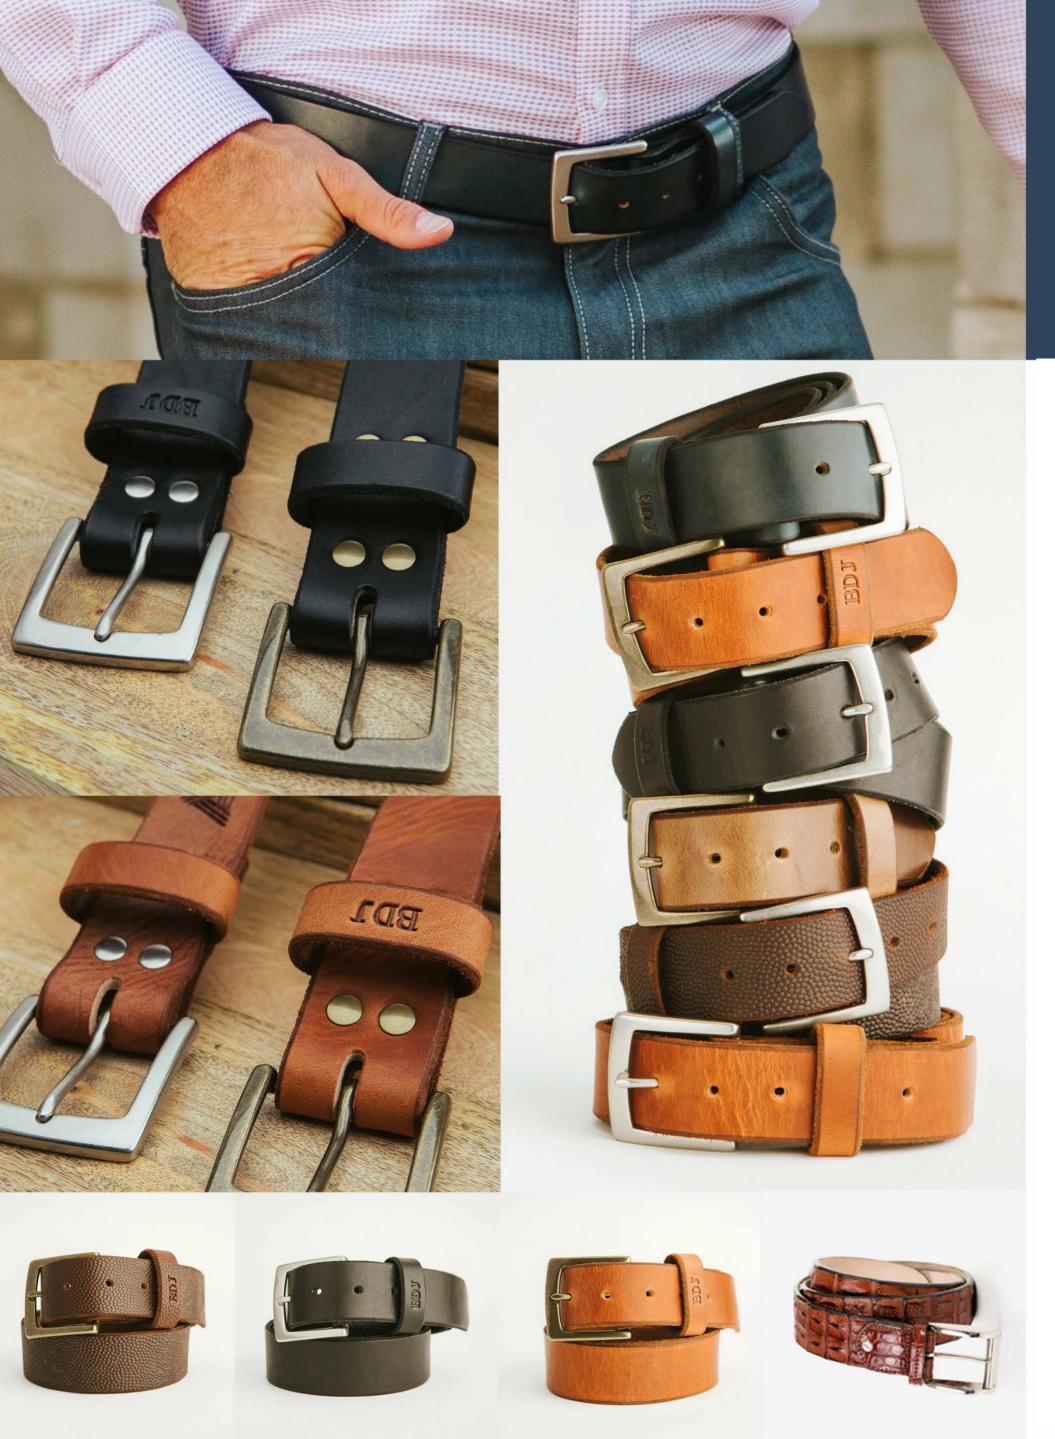

## 8 LEATHERS CUSTOM SIZING

CHOICE OF HARDWARE AND PERSONAL TOUCHES

Your guest no longer has to buy belts off the rack. Our leather makers, will build a belt based on the client's exact waist size and help guide them through the design process choosing leather, hardware, and customization options like monogramming or custom embossing for your event.

Our stylist can also help them pair their new custom belt with a pair of Blue Delta Jeans.