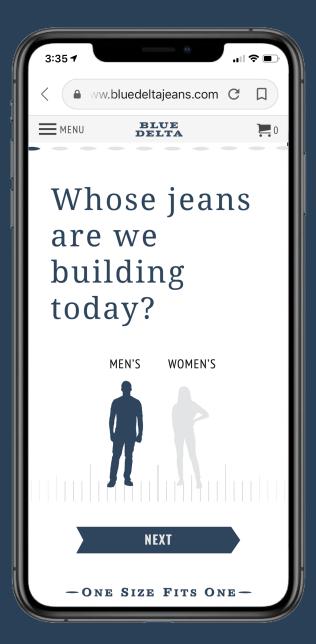

## EXPERIENCE

Blue Delta offers a personalized virtual fitting sessions with BDJ Stylists. The stylists uses state of the art fitting technology to customize the fit and the client chooses fabrics, threads, or leathers during the one-on-one consultation.

Our virtual tailor uses 50 million data point technology with a personal, handcrafted touch.