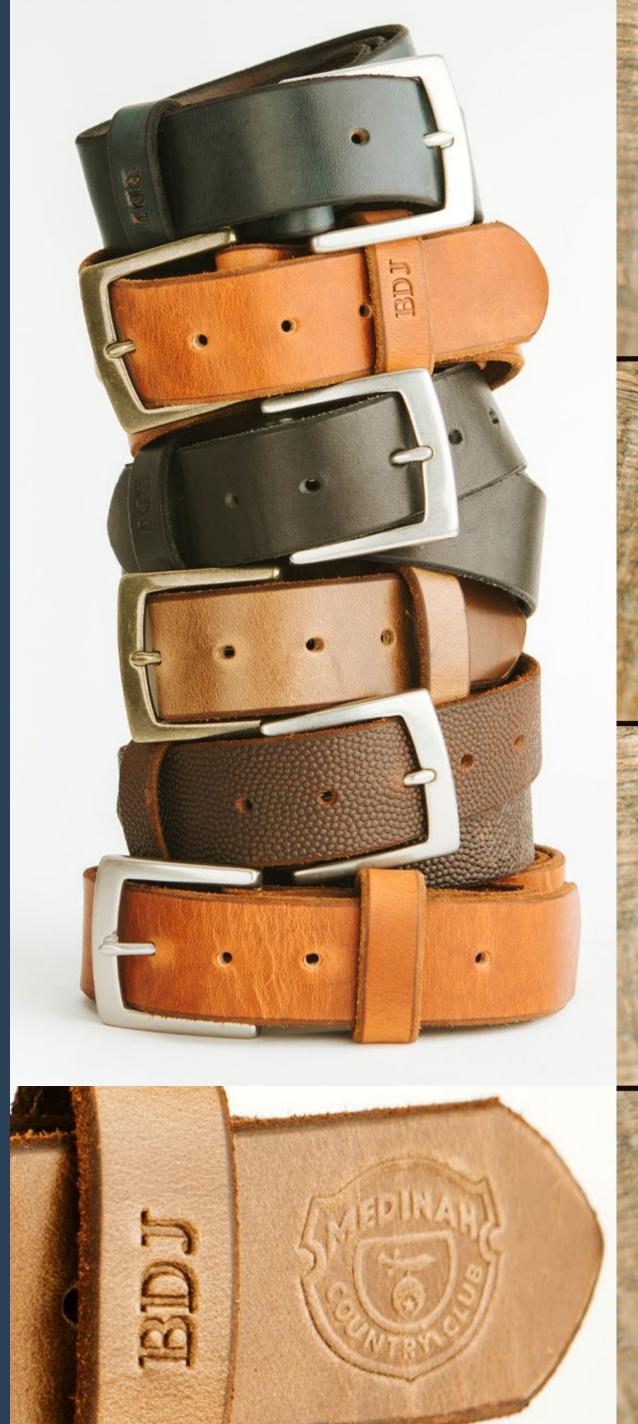

## 8 LEATHERS CUSTOM SIZING

CHOICE OF HARDWARE AND PERSONAL TOUCHES

Your guest no longer has to buy belts off the rack. Our leather makers, will build a belt based on the client's exact waist size and help guide them through the design process choosing leather, hardware, and customization options like monogramming or custom embossing for your event.

Our stylist can also help them pair their new custom belt with a pair of Blue Delta Jeans.