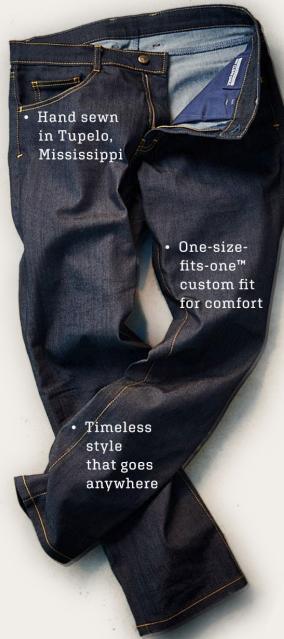

# THE BLUE DELTA STORY

In fall of 2011, the founders of **Blue Delta Jeans** purchased sewing equipment from a long-forsaken garment operation and moved it to Tupelo, MS. to They hired American seamstress talent that had been making jeans in North Mississippi for decades and launched the brand.

Since then, they have ben providing *one-size-fits-one*<sup>™</sup>, experiences for VIP events, corporations around the world.