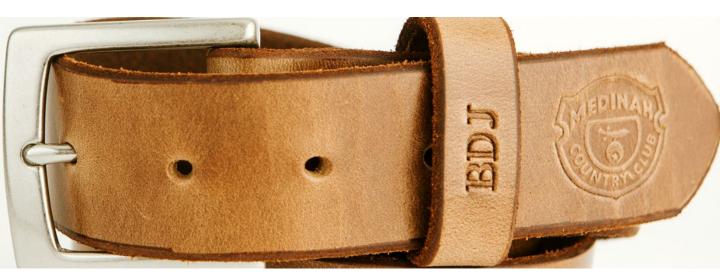

## 8 LEATHERS CUSTOM SIZING

CHOICE OF HARDWARE AND PERSONAL TOUCHES

Your guest no longer has to buy belts off the rack. Our leather makers, will build a belt based on the client's exact waist size and help guide them through the design process choosing leather, hardware, and customization options like monogramming or custom embossing for your event.

Our stylist can also help them pair their new custom belt with a pair of Blue Delta Jeans.