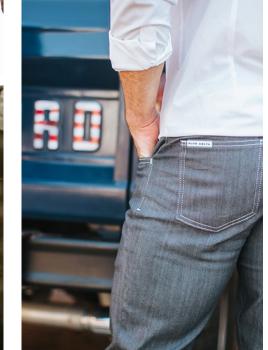

### 45+ FABRICS & 18 THREAD COLORS

**UNLIMTED CHOICES** 

When choosing a custom-fit pair of pants it is essential to get a pair that is uniquely yours. We provide the range of options needed to create the pair to best suit your guest. Multiple types of denim and cotton material in a multitude of color, including camo, can be paired with 18 different thread colors.