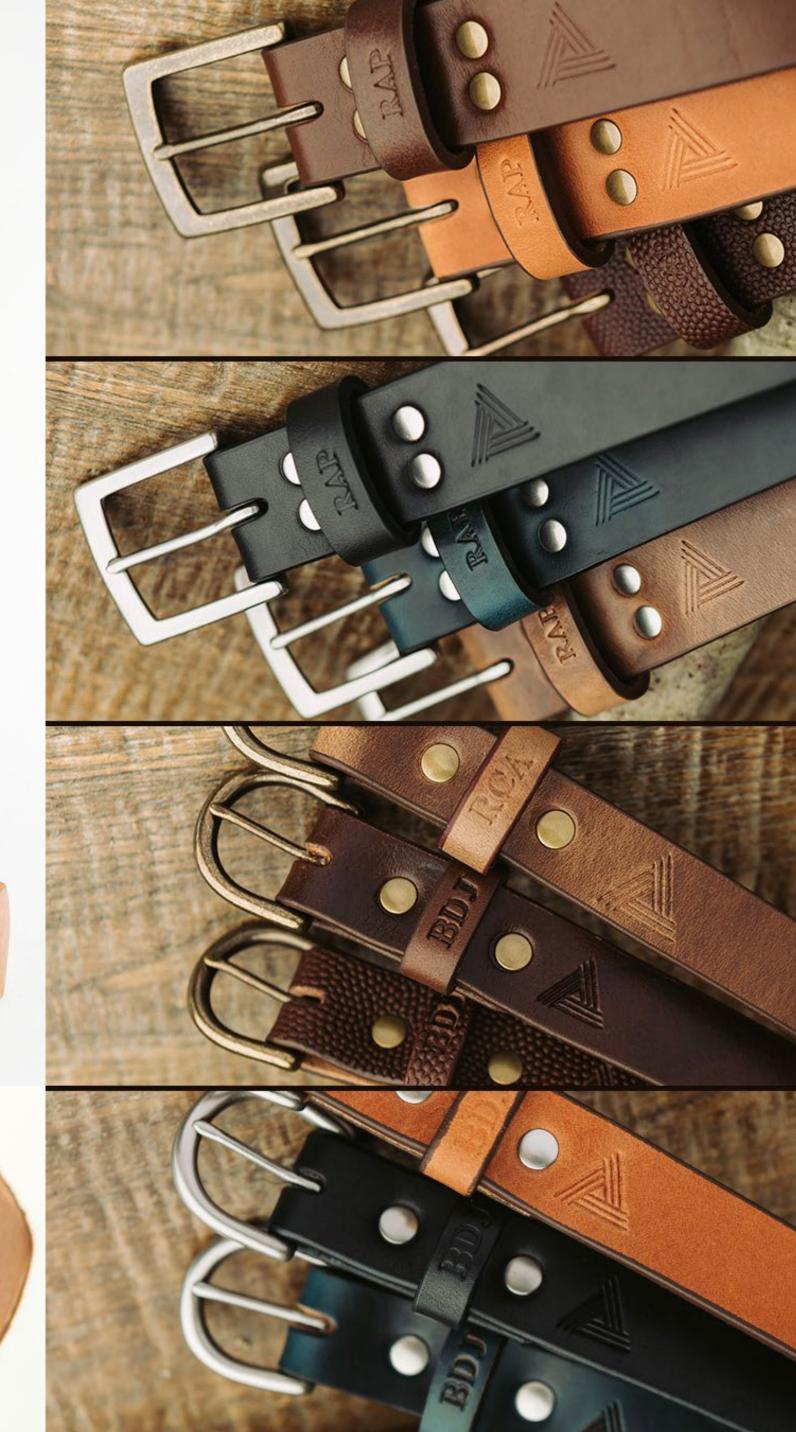

## 8 LEATHERS CUSTOM SIZING

CHOICE OF HARDWARE AND PERSONAL TOUCHES

Your guest no longer has to buy belts off the rack. Our leather makers, will build a belt based on the client's exact waist size and help guide them through the design process choosing leather, hardware, and customization options like monogramming or custom embossing for your event.

Our stylist can also help them pair their new custom belt with a pair of Blue Delta Jeans.