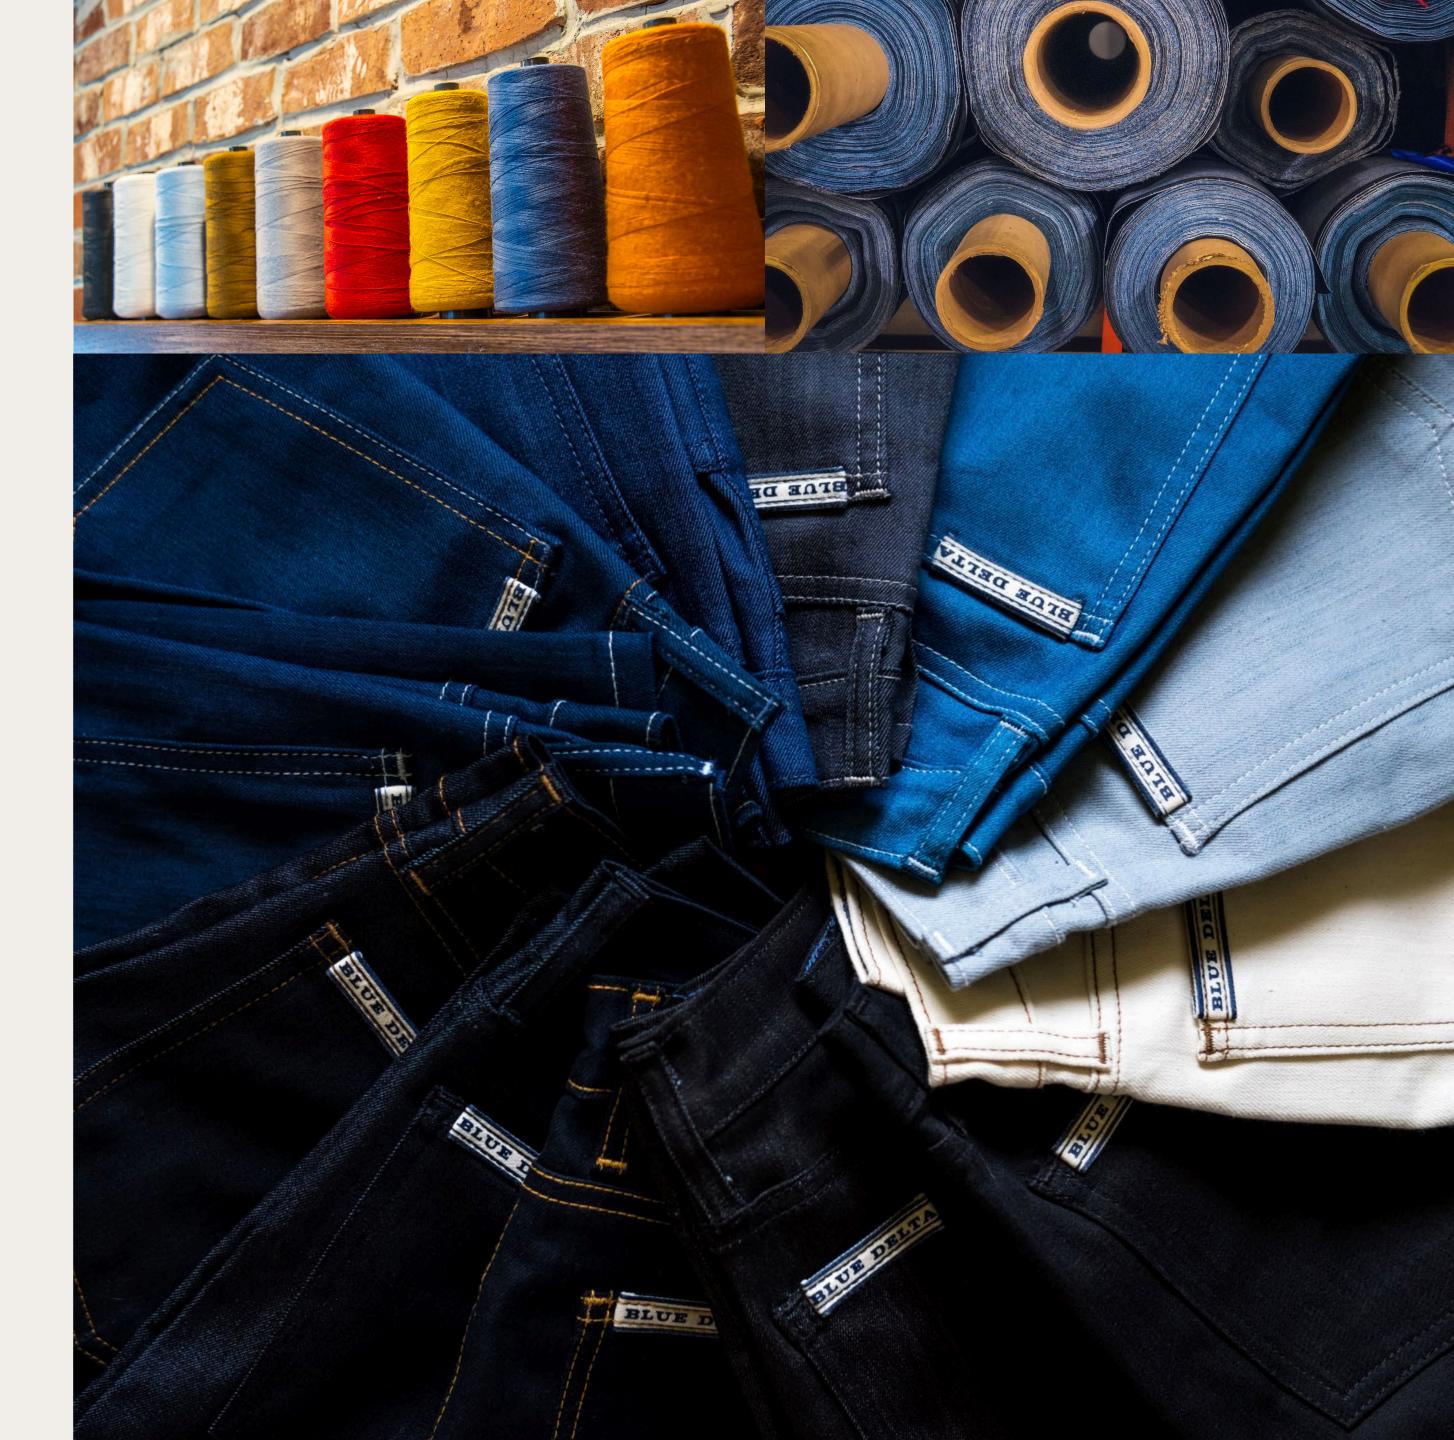

### 45+ FABRICS & 18 THREAD COLORS

**UNLIMTED CHOICES** 

When choosing a custom-fit pair of pants it is essential to get a pair that is uniquely yours. We provide the range of options needed to create the pair to best suit your guest. Multiple types of denim and cotton material in a multitude of color, including camo, can be paired with 18 different thread colors.