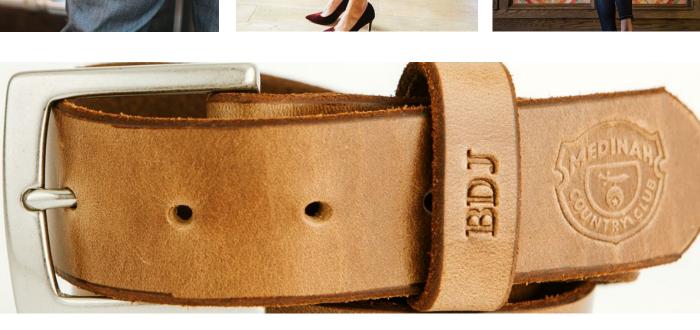

## 8 LEATHERS CUSTOM SIZING

CHOICE OF HARDWARE AND PERSONAL TOUCHES

Your guest no longer has to buy belts off the rack. Our leather makers, will build a belt based on the client's exact waist size and help guide them through the design process choosing leather, hardware, and customization options like monogramming or custom embossing for your event.

Our stylist can also help them pair their new custom belt with a pair of Blue Delta Jeans.