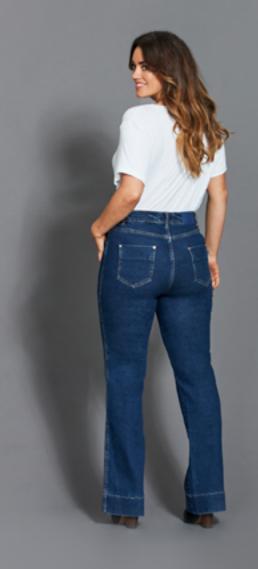

## 

Explore our exclusive collection of plus size denim jeans, meticulously tailored for sizes 8 to 26. We offer a medley of styles that cater to every preference, from casual outings to special events. Our jeans collection, deeply ingrained in the principle of size-inclusivity, emphasises that your size is a strength not a boundary.

#### JACQUI SKINNY JEAN

Colour: Indigo Price: \$259 Sizes: 8 - 26