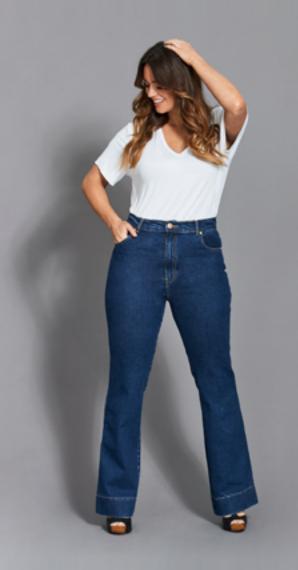

## 

Explore our exclusive collection of plus size denim jeans, meticulously tailored for sizes 8 to 26. We offer a medley of styles that cater to every preference, from casual outings to special events. Our jeans collection, deeply ingrained in the principle of size-inclusivity, emphasises that your size is a strength not a boundary.

#### JACQUI SKINNY JEAN

Colour: Indigo Price: \$259 Sizes: 8 - 26