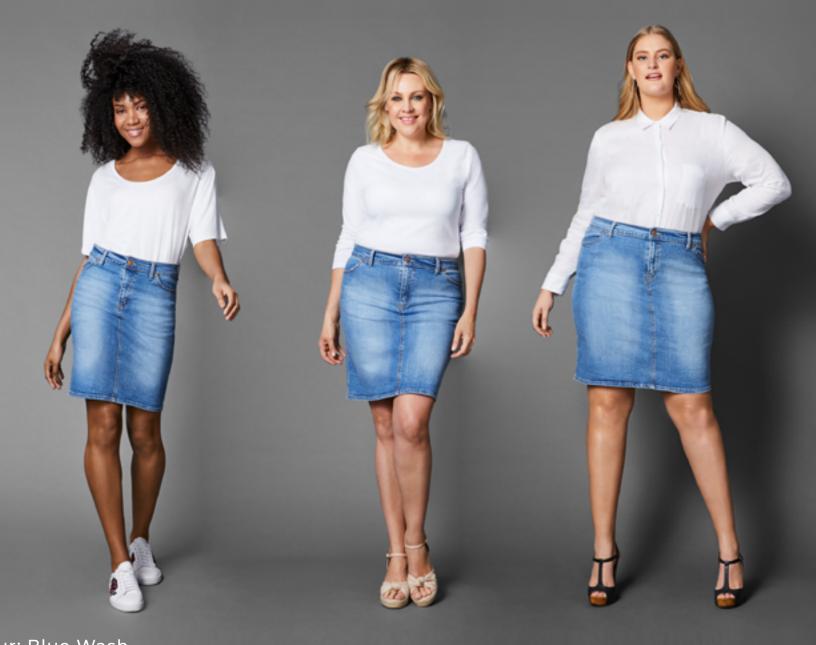

## 

Explore our exclusive collection of plus size denim jeans, meticulously tailored for sizes 8 to 26. We offer a medley of styles that cater to every preference, from casual outings to special events. Our jeans collection, deeply ingrained in the principle of size-inclusivity, emphasises that your size is a strength not a boundary.