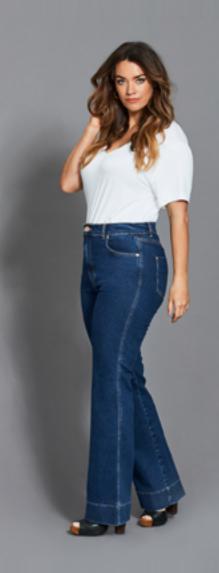

## 

Explore our exclusive collection of plus size denim jeans, meticulously tailored for sizes 8 to 26. We offer a medley of styles that cater to every preference, from casual outings to special events. Our jeans collection, deeply ingrained in the principle of size-inclusivity, emphasises that your size is a strength not a boundary.

#### JACQUI SKINNY JEAN

Colour: Indigo Price: \$259 Sizes: 8 - 26