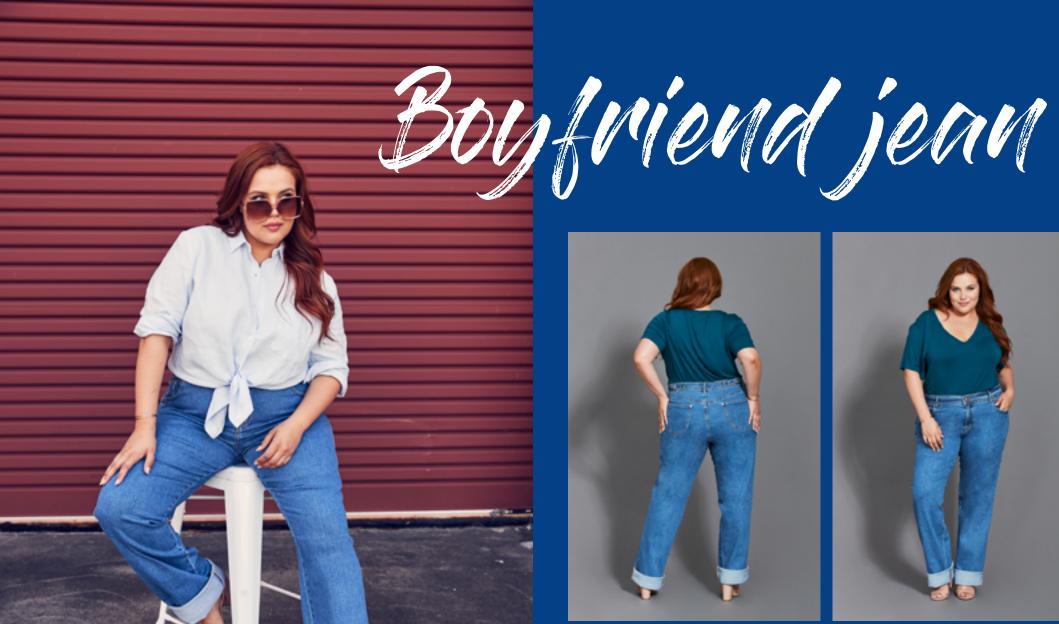

## 

Explore our exclusive collection of plus size denim jeans, meticulously tailored for sizes 8 to 26. We offer a medley of styles that cater to every preference, from casual outings to special events. Our jeans collection, deeply ingrained in the principle of size-inclusivity, emphasises that your size is a strength not a boundary.