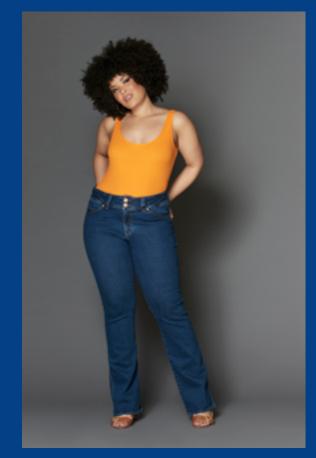

## 

Explore our exclusive collection of plus size denim jeans, meticulously tailored for sizes 8 to 26. We offer a medley of styles that cater to every preference, from casual outings to special events. Our jeans collection, deeply ingrained in the principle of size-inclusivity, emphasises that your size is a strength not a boundary.

#### JACQUI SKINNY JEAN

Colour: Indigo Price: \$259 Sizes: 8 - 26