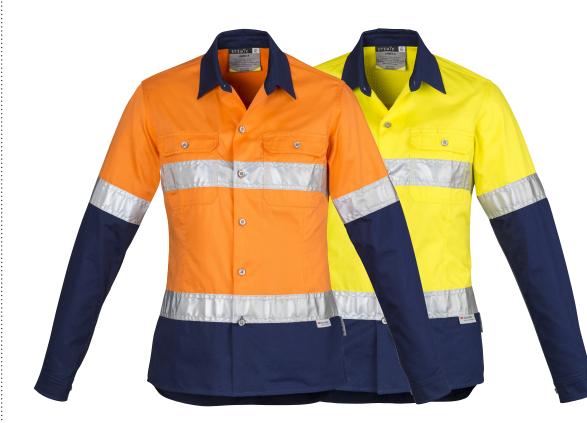

## ZWL123

WOMENS HI VIS SPLICED INDUSTRIAL SHIRT - HOOP TAPED

Fabric100% Cotton Twill - 170 gsmSizes8 - 24ColoursOrange/Navy, Yellow/Navy

- 170 gsm mid weight cotton twill to keep you cool while still being tough enough for any job
- Underarm and upper back mesh vent inserts to keep you cool in any environment
- Darted for feminine fit
- Triple stitched seams
- 3M<sup>™</sup> 8910 reflective tape in hoop configuration
- Two chest pockets with button closures and pen partition
- Extended curve shirt back