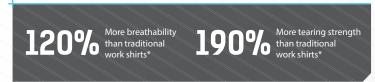

## ZW835 MENS RUGGED COOLING TAPED HI VIS SPLICED S/S SHIRT 100% Square Weave Cotton Ripstop - 145 gsm Fabric Sizes XXS - 5XL, 7XL Colours Orange/Navy, Orange/Charcoal, Yellow/Navy, Yellow/Charcoal Mesh venting to increase breathability in the under arm, upper back, front side seam and back side seam Unique square weave fabric and venting allows increased air flow to cool you down, while the rip stop construction gives the light weight fabric more tear strength then heavy weight shirts. Mechanical stretch to give you more freedom of movement 2 Chest pockets with pen partition Vented tape to increase breathability

- Reinforced at all key stress points with bar tacks
- Modern fit .

•

.

٠

•

\*Tested using test method BS EN ISO 9237-1995 and AS 2001.2.10-1986 against 170GSM Cotton Twill