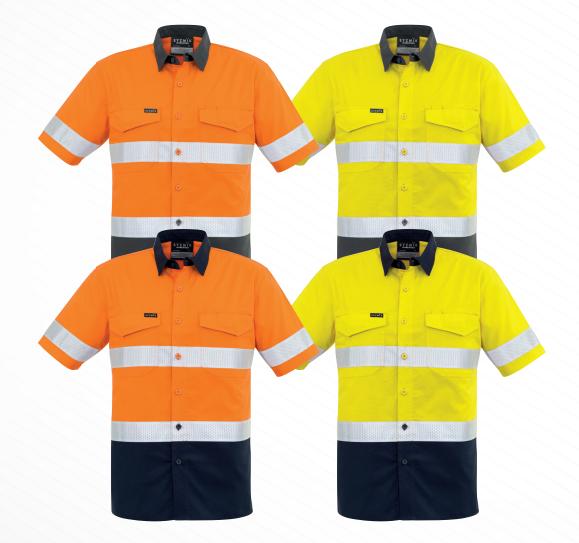

## ZW835 MENS RUGGED COOLING TAPED HI VIS SPLICED S/S SHIRT 100% Square Weave Cotton Ripstop - 145 gsm Fabric Sizes XXS - 5XL, 7XL Colours Orange/Navy, Orange/Charcoal, Yellow/Navy, Yellow/Charcoal Mesh venting to increase breathability in the under arm, upper back, front side seam and back side seam Unique square weave fabric and venting allows increased air flow to cool you down, while the rip stop construction gives the light weight fabric more tear strength then heavy weight shirts. Mechanical stretch to give you more freedom of movement 2 Chest pockets with pen partition Vented tape to increase breathability