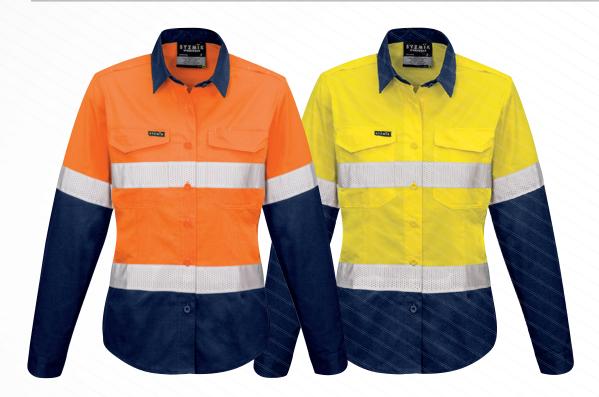

## ZW720

## WOMENS RUGGED COOLING TAPED HI VIS SPLICED SHIRT

Fabric 100% Square Weave Cotton Ripstop - 145 GSM

Sizes 8 - 24

Colours Orange/Navy, Yellow/Navy

- Mesh venting to increase breathability in the under arm, upper back and back side seam
- Mechanical stretch to give you more freedom of movement
- Tailored feminine fit
- 2 Chest pockets with pen partition
- Breathable reflective tape in hoop configuration
- Reinforced at all key stress points with bar tacks