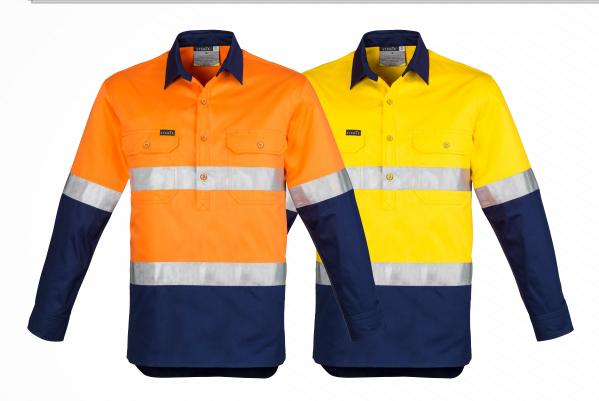

## MENS HI VIS CLOSED FRONT L/S SHIRT - HOOP TAPED

Fabric 100% Cotton Twill - 170 gsm

Sizes XXS – 5XL, 7XL

Colours Orange/Navy, Yellow/Navy

- 170 gsm mid weight cotton twill to keep you cool while still being tough enough for any job
- Underarm and upper back mesh vent inserts to keep you cool in any environment
- Buttons run only half way down the shirt to provide greater protection
- Bar tacked in key stress points to increase durability
- High Performance Reflective Tape in a Hoop Pattern Configuration
- Two chest pockets with button closures and pen partition
- Fade tested