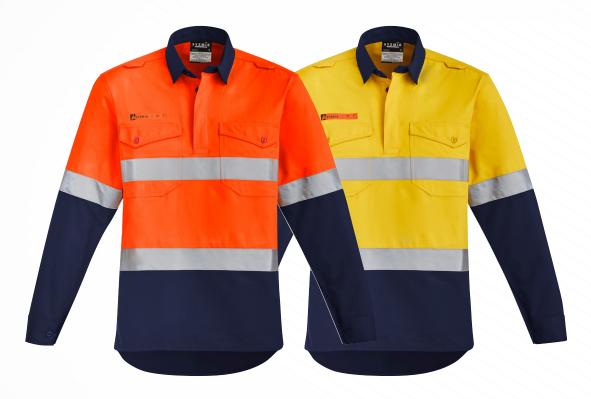

## **FACT SHEET**

ZW143

**MODATech**®

MENS ORANGE FLAME HRC 2 HOOP TAPED CLOSED FRONT SPLICED SHIRT

Fabric 55% Modacrylic 43% Cotton 2% Anti-Static - 250 gsm

Sizes XXS - 5XL, 7XL

Colours Orange/Navy, Yellow/Navy

- HRC 2 9.7 Cal inherent protection at a light 250 gsm weight
- Unmatched comfort and coolness thanks to the, breathable and soft MODATech® fabric
- Meets and exceeds all recent NENS, ISO and NFPA Design Guidelines
- All reflective tape, buttons, threads are FR rated
- Gusset sleeve closure for extra protection with FR rated buttons
- Concealed FR centre placket for extra protection
- Two chest pockets with FR button closures
- Two way radio and gas loops on the shoulder yoke
- Label that clearly shows FR rating of garment so workers can be quickly identified as having the right level of protection