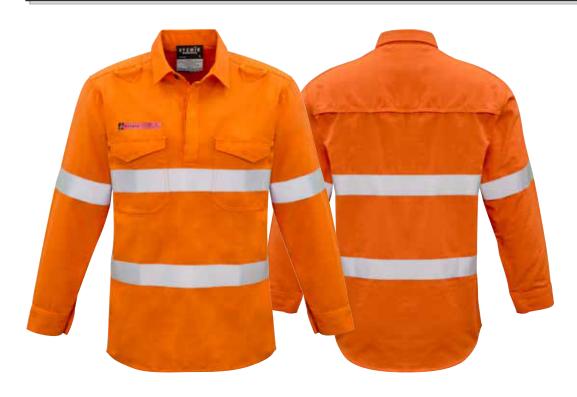

## FACT SHEET

ZW134

Mens Hoop Taped Closed Front Red Flame Shirt

Fabric METATech® Fabric

93% Meta-Aramid 5% Para-aramid 2% Antistatic, 155 GSM

S - 5XL, 7XL Sizes Colours Orange/Navy

- HRC 1/6 cal inherent protection at an unbelievably light 155gsm weight.
- Unmatched comfort and coolness thanks to the incredibly light and soft Metatech fabric.
- Concealed closed front opening with FR press stud closure for extra protection and quick removal in case of fire or arc flash.
- Meets and Exceeds all recent NENS, ISO and NFPA Design Guidelines.
- All reflective tape, press studs, labels, threads, buttons, mesh and any other trims on garment are FR rated.
- Gusset sleeve closure for extra protection with FR rated press studs
- Two chest pockets with covered FR press stud closures
- FR rated mesh in the under arms and upper back to increase air flow and keep you cool.
- Two way radio and gas loops on the shoulder yoke
- Loxy FR Tape
- FR rated heat transfer label that clearly shows FR rating of garment so workers can be quickly identified as having the right level of protection.
- Concealed FR centre press stud closure for extra protection and quick removal in case of emergency