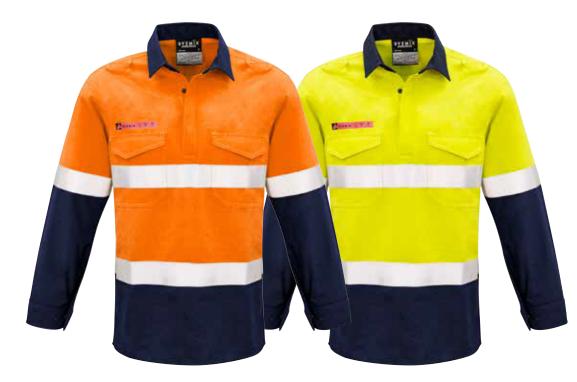

## FACT SHEET

Mens Hoop Taped C/Front Red Flame Spliced Shirt

Fabric METATech® Fabric

93% Meta-Aramid 5% Para-aramid 2% Antistatic, 155 GSM

Sizes S - 5XL, 7XL

- Colours Orange/Navy, Yellow/Navy
- HRC 1/6 cal inherent protection at an unbelievably light 155gsm weight.
- Unmatched comfort and coolness thanks to the incredibly light and soft Metatech fabric.
- Concealed closed front opening with FR press stud closure for extra protection and quick removal in case of fire or arc flash.
- Meets and Exceeds all recent NENS, ISO and NFPA Design Guidelines.
- All reflective tape, press studs, labels, threads, buttons, mesh and any other trims on the garment are FR rated.
- Gusset sleeve closure for extra protection with FR rated press studs
- Two chest pockets with covered FR press stud closures
- FR rated mesh in the under arms and upper back to increase air flow and keep you cool.
- Two way radio and gas loops on the shoulder yoke
- Loxy FR Tape
- FR rated heat transfer label that clearly shows FR rating of garment so workers can be quickly identified as having the right level of protection.
- Concealed FR centre press stud closure for extra protection and quick removal in case of emergency