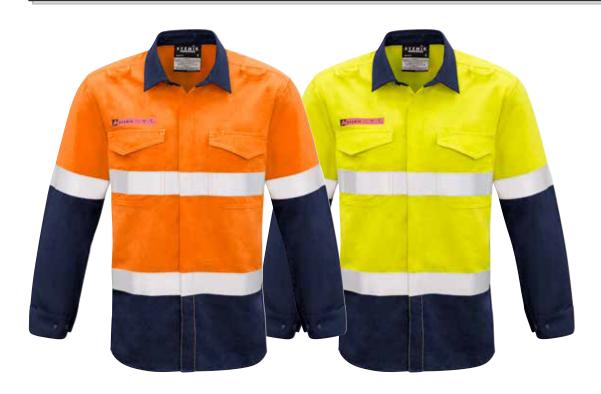

## FACT SHEET

Mens Hoop Taped Red Flame Spliced Shirt

Fabric **METATech® Fabric** 

93% Meta-Aramid 5% Para-aramid 2% Antistatic, 155 GSM

Sizes S - 5XL, 7XL

Colours Orange/Navy, Yellow/Navy

- HRC 1/6 cal inherent protection at an unbelievably light 155gsm weight.
- Unmatched comfort, coolness and durability thanks to the incredibly light and soft Metatech fabric.
- Meets and Exceeds all recent NENS, ISO and NFPA Design Guidelines.
- All reflective tape, press studs, labels, threads, buttons, mesh and any other trims on the garment are FR rated.
- Gusset sleeve closure for extra protection with FR rated press studs
- Concealed FR press stud centre closure for extra protection and quick removal in case of fire or arc flash.
- Two chest pockets with covered FR press stud closures
- FR rated mesh in the under arms and upper back to increase air flow and keep you cool.
- Two way radio and gas loops on the shoulder yoke
- Loxy FR Tape
- FR rated heat transfer label that clearly shows FR rating of garment so workers can be quickly identified as having the right level of protection.
- Concealed FR centre press stud closure for extra protection and quick removal in case of emergency