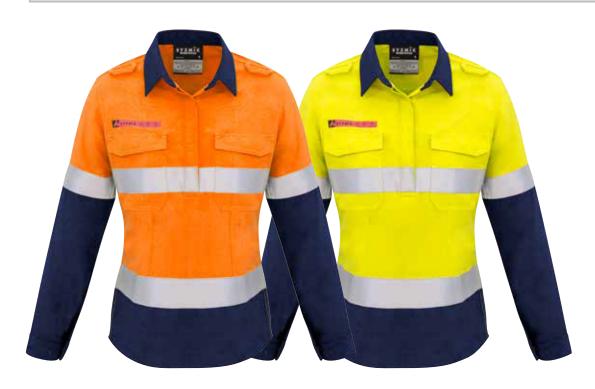

## FACT SHEET

Womens Hoop Taped C/Front Red Flame Spliced Shirt

Fabric METATech® Fabric

93% Meta-Aramid 5% Para-aramid 2% Antistatic, 155 GSM

8 - 24 Sizes

Colours Orange/Navy, Yellow/Navy

- HRC 1/ 6 cal inherent protection at an unbelievably light 155gsm weight.
- Unmatched comfort and coolness thanks to the incredibly light and soft Metatech fabric.
- Concealed closed front opening with FR press stud closure for extra protection and quick removal in case of fire or arc flash.
- Meets and Exceeds all recent NENS, ISO and NFPA Design Guidelines.
- All reflective tape, press studs, labels, threads, buttons, mesh and any other trims on the garment are FR rated.
- · Flatter feminie fit
- Gusset sleeve closure for extra protection with FR rated press studs
- Two chest pockets with covered FR press stud closures
- FR rated mesh in the under arms and upper back to increase air flow and keep you cool.
- Two way radio and gas loops on the shoulder yoke
- Loxy FR Tape
- FR rated heat transfer label that clearly shows FR rating of garment so workers can be quickly identified as having the right level of protection.
- Concealed FR centre press stud closure for extra protection and quick removal in case of emergency